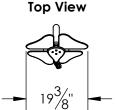

# TODDLER TURQUOISE FLOWER

INSTALLATION GUIDE

- **Powder Coated Steel Frame**
- **Anodized Aluminum Petals**
- Stainless Steel Hardware

# **Top View**



# **FWR-T-IG-T**

Inground, Sheet 2 and 3 Assembled Weight: ? Combined Packaged Weight: ?



### **Front View**



# FWR-T-SM-T

Surface Mount, Sheet 2 and 4 **Assembled Weight: ?** Combined Packaged Weight: ?





# **FWR-T-PM-T**

Portable Mount, Sheet 2 and 5 **Assembled Weight: ?** Combined Packaged Weight: ?





## **Assembly Instructions**

- 1. Apply two drops of Loctite to the ends of the threads on each 1/4"-20 Button Head Screw.
- 2. The largest petal section should be orientated to the top right. With the T27 Driver fasten the Aluminum Petal with HDPE Guards to the Post by driving one at a time the 1/4"-20 Button Head Screws through one of the holes on the Guards, through the Petal, and into the threaded hole on the Post. Drive slowly to prevent stripping the screw or threade