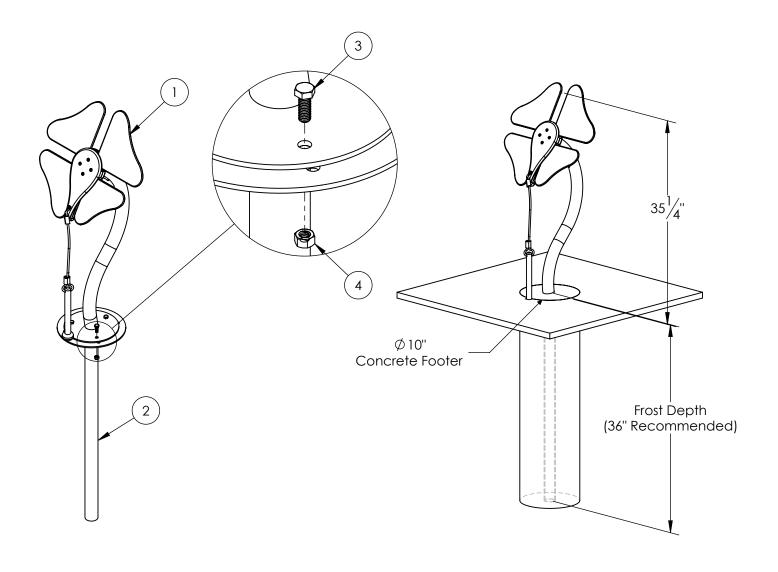

### **Inground Installation Instructions**

- 1. With the remaining Loctite, apply a couple drops to the end of the threads on the 3/8"-16 Hex Head Screws.
- 2. Attach the Instrument Pre-Assembly to the In Ground Post Extension by aligning the holes on each component and fastening them together with the (3) 3/8" Hex Head Screws and the (3) 3/8"-16 Hex Nuts.
- 3. Excavate one 10" diameter hole, 36" deep, at the installation location. Be sure to account for surfacing thickness if it is to be used.
- 4. With two people, lower Instrument with Post Extension attached into the excavated hole. Verify correct placement and levelness of the Instrument. Check for sufficient clearance around the Instrument, a 36" perimeter around the Instrument is recommended for wheelchair accessibility.
- 5. Last pour concrete around the In Ground Extension. If necessary, brace the Instrument to hold it rigid while the concrete cures. Leave to set according to the concrete manufacturers guidelines. Approximately (3) 80lb. bags will be needed.

| ITEM NO. | PART NUMBER        | DESCRIPTION                                        | QTY. |
|----------|--------------------|----------------------------------------------------|------|
| 1        | FWR-T-BOM-T        | Pre-Assembly - Toddler Turquoise Flower Instrument | 1    |
| 2        | POST-STL-IG-EXT-FP | In Ground Steel Post Extension (Powder-coated)     | 1    |
| 3        | 92240A624          | 3/8"-16 Hex Head Screw, 1"lg. SS                   | 3    |
| 4        | 91845A031          | 3/8"-16 Hex Nut, SS                                | 3    |