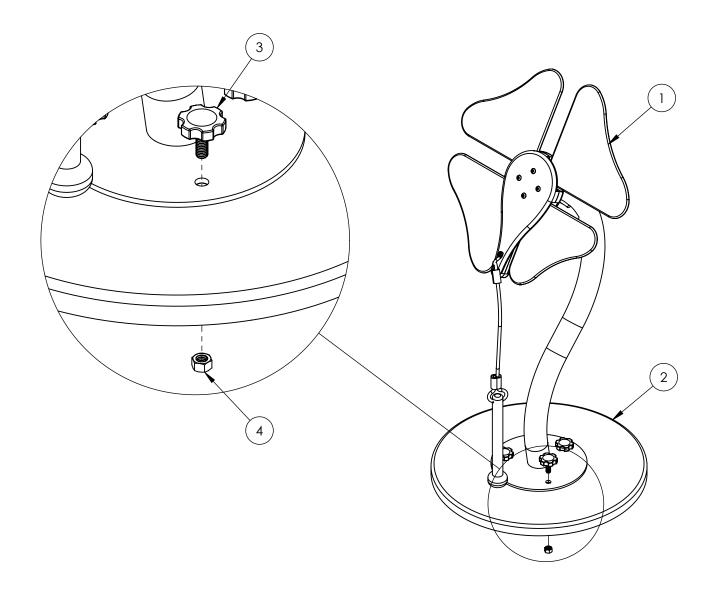

# **Portable Mount Installation Instructions**

- 1. With two people have one situate the Instrument Assembly onto the Portable Stand and align the holes.
- 2. Have the second person secure the Instrument to the Portable Stand with the provided 3/8"-16 Thumb Screws. Thumb Screws should be tightened snuggly to prevent any raddling during play. The 3/8"-16 Hex Nuts are prepressed into the Portable Stand from the Factory.

| ITEM NO. | PART NUMBER    | DESCRIPTION                                           | QTY. |
|----------|----------------|-------------------------------------------------------|------|
| 1        | FWR-T-BOM-T    | Pre-Assembly - Toddler Turquoise Flower Instrument    | 1    |
| 2        | FWR_BFLY-PM-PS | Flower and Butterfly - HDPE Portable Stand (1" Black) | 1    |
| 3        | 91185A867      | 3/8"-16 Thumb Screw, 1"lg. SS                         | 3    |
| 4        | 91845A031      | 3/8"-16 Hex Nut, SS                                   | 3    |