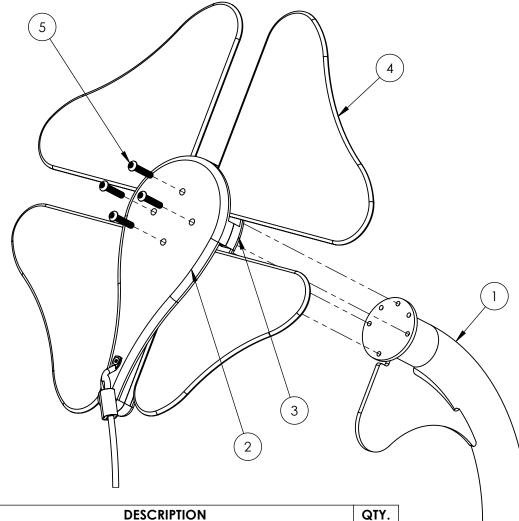

## **Assembly Instructions**

- 1. Apply two drops of Loctite to the ends of the threads on each 1/4"-20 Button Head Screw.
- 2. The largest petal section should be orientated to the top right. With the T27 Driver fasten the Aluminum Petal with HDPE Guards to the Post by driving one at a time the 1/4"-20 Button Head Screws through one of the holes on the Guards, through the Petal, and into the threaded hole on the Post. Drive slowly to prevent stripping the screw or threaded holes.
- 3. After all the Screws have been installed, go back and tighten them down until the head of the screw just starts to sink into the green HDPE Guard face.

| ITEM NO. | PART NUMBER        | DESCRIPTION                                               | QTY. |
|----------|--------------------|-----------------------------------------------------------|------|
| 1        | FWR_BFLY-POST-T-FP | Flower and Butterfly - Toddler Steel Post (Powder-coated) | 1    |
| 2        | FWR-PFG-T          | Flower - HDPE Toddler Petal Front Guard (.75" Green)      | 1    |
| 3        | FWR-PBG-T          | Flower - HDPE Toddler Petal Back Guard (.75" Green)       | 1    |
| 4        | FWR-PETAL-1-FP     | Flower - Aluminum Petal Plate 1 (Turquoise)               | 1    |
| 5        | 25C125MBTS         | 1/4"-20 Button Head Screw, 1.25"lg. SS,T27 tamp           | 4    |
| 6        | 12263B             | T27 x 1" Driver (Tamper Resistant)                        | 1    |
| 7        | 209728-12          | Loctite Heavy Duty Threadlocker, 0.2oz, Blue 242          | 1    |