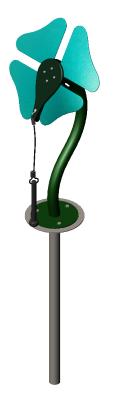

# TODDLER TURQUOISE FLOWER

INSTALLATION GUIDE

- **Powder Coated Steel Frame**
- **Anodized Aluminum Petals**
- Stainless Steel Hardware