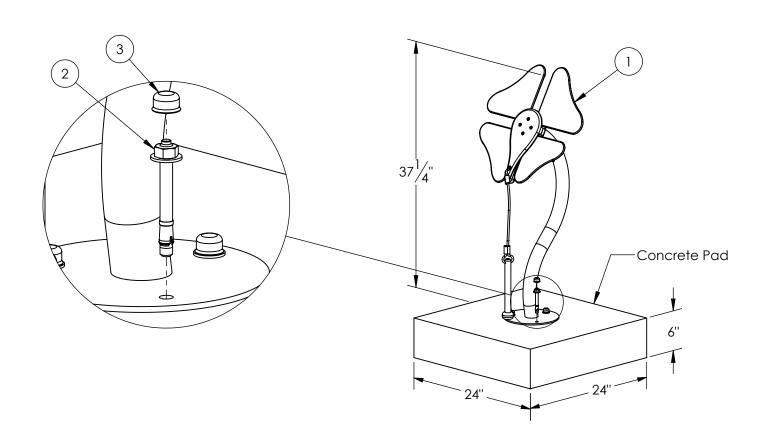

### **Inground Installation Instructions**

- 1. With the remaining Loctite, apply a couple drops to the end of the threads on the 3/8"-16 Hex Head Screws.
- 2. Attach the Instrument Pre-Assembly to the In Ground Post Extension by aligning the holes on each component and fastening them together with the (3) 3/8" Hex Head Screws and the (3) 3/8"-16 Hex Nuts.
- 3. Excavate one 10" diameter hole, 36" deep, at the installation location. Be sure to account for surfacing thickness if it is to be used.
- 4. With two people, lower Instrument with Post Extension attached into the excavated hole. Verify correct placement and levelness of the Instrument. Check for sufficient clearance around the Instrument, a 36" perimeter around the Instrument is recommended for wheelchair accessibility.
- 5. Last pour concrete around the In Ground Extension. If necessary, brace the Instrument to hold it rigid while the concrete cures. Leave to set according to the concrete manufacturers guidelines. Approximately (3) 80lb. bags will be needed.

| ITEM NO. | PART NUMBER        | DESCRIPTION                                        | QTY. |
|----------|--------------------|----------------------------------------------------|------|
| 1        | FWR-T-BOM-T        | Pre-Assembly - Toddler Turquoise Flower Instrument | 1    |
| 2        | POST-STL-IG-EXT-FP | In Ground Steel Post Extension (Powder-coated)     | 1    |
| 3        | 92240A624          | 3/8"-16 Hex Head Screw, 1"lg. SS                   | 3    |
| 4        | 91845A031          | 3/8"-16 Hex Nut, SS                                | 3    |

### **Surface Mount Installation Instructions**

- 1. Determine installation location. Verify concrete pad is a minimum of 24" long x 24" wide x 6" thick. If the concrete pad is at an angle, steel washers are required to act as shims (Shims not provided). If there is not already an existing pad, approximately (4) 80lb. bags will be needed. Allow concrete to cure per concrete manufacturers guidelines.
- 2. With two people place the Instrument Assembly onto the concrete pad and mark the center of the holes on the surface mount base. After you have made your marks, set aside the Instrument in order to drill for anchor holes. With a hammer or rotary drill, drill through concrete at marked locations. Drill to a minimum depth of 4". A 3/8" masonry drill bit will be needed.
- 3. Place the Instrument back over the drilled out holes. Insert provided anchor bolts into aligned holes. Position anchor nut so that it is flush with the top of the bolt. Pound anchor bolts into the hole until the anchor washer is flush with the surface mount base. Tighten anchor bolts until they are snug. Cover remaining bolt sections with provided nut caps.
- 4. Verify the correct placement, levelness, and finished height of the Instrument. Check for sufficient clearance around the Instrument, a 36" perimeter around the Instrument is recommended for wheelchair accessibility.
- 5. If installing onto wet concrete, us the wet set anchor manufacturers guidelines for installation procedures.

| ITEM NO. | PART NUMBER | DESCRIPTION                                        | QTY. |
|----------|-------------|----------------------------------------------------|------|
| 1        | FWR-T-BOM-T | Pre-Assembly - Toddler Turquoise Flower Instrument | 1    |
| 2        | POW 07315   | 3/8"-16 Wedge Expansion Anchor, 3.75"lg. SS        | 3    |
| 3        | 9267K43     | 35/64" Hex Nut Cap                                 | 3    |