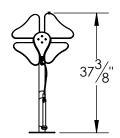

# TODDLER TURQUOISE FLOWER

INSTALLATION GUIDE

- **Powder Coated Steel Frame**
- **Anodized Aluminum Petals**
- Stainless Steel Hardware

# **Top View**



# **FWR-T-IG-T**

Inground, Sheet 2 and 3 Assembled Weight: ? Combined Packaged Weight: ?



### **Front View**



# FWR-T-SM-T

Surface Mount, Sheet 2 and 4 **Assembled Weight: ?** Combined Packaged Weight: ?





# **FWR-T-PM-T**

Portable Mount, Sheet 2 and 5 **Assembled Weight: ?** Combined Packaged Weight: ?





## **Assembly Instructions**

- 1. Apply two drops of Loctite to the ends of the threads on each 1/4"-20 Button Head Screw.
- 2. The largest petal section should be orientated to the top right. With the T27 Driver fasten the Aluminum Petal with HDPE Guards to the Post by driving one at a time the 1/4"-20 Button Head Screws through one of the holes on the Guards, through the Petal, and into the threaded hole on the Post. Drive slowly to prevent stripping the screw or threaded holes.
- 3. After all the Screws have been installed, go back and tighten them down until the head of the screw j