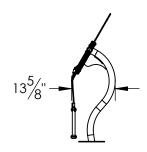

### **Side View**

| ITEM NO. | PART NUMBER        | DESCRIPTION                                               | QTY. |
|----------|--------------------|-----------------------------------------------------------|------|
| 1        | FWR_BFLY-POST-T-FP | Flower and Butterfly - Toddler Steel Post (Powder-coated) | 1    |
| 2        | FWR-PFG-T          | Flower - HDPE Toddler Petal Front Guard (.75" Green)      | 1    |
| 3        | FWR-PBG-T          | Flower - HDPE Toddler Petal Back Guard (.75" Green)       | 1    |
| 4        | FWR-PETAL-3-FP     | Flower - Aluminum Petal Plate 3 (Indigo)                  | 1    |
| 5        | 25C125MBTS         | 1/4"-20 Button Head Screw, 1.25"lg. SS,T27 tamp           | 4    |
| 6        | 12263B             | T27 x 1" Driver (Tamper Resistant)                        | 1    |
| 7        | 209728-12          | Loctite Heavy Duty Threadlocker, 0.2oz, Blue 242          | 1    |