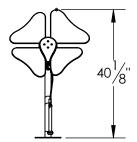

## **Front View**

| ITEM NO. | PART NUMBER        | DESCRIPTION                                               | QTY. |
|----------|--------------------|-----------------------------------------------------------|------|
| 1        | FWR_BFLY-POST-T-FP | Flower and Butterfly - Toddler Steel Post (Powder-coated) | 1    |
| 2        | FWR-PFG-T          | Flower - HDPE Toddler Petal Front Guard (.75" Green)      | 1    |
| 3        | FWR-PBG-T          | Flower - HDPE Toddler Petal Back Guard (.75" Green)       | 1    |
| 4        | FWR-PETAL-3-FP     | Flower - Aluminum Petal Plate 3 (Indigo)                  | 1    |
| 5        | 25C125MBTS         | 1/4"-20 Button Head Screw, 1.25"lg. SS,T27 tamp           | 4    |
| 6        | 12263B             | T27 x 1" Driver (Tamper Resistant)                        | 1    |
| 7        | 209728-12          | Loctite Heavy Duty Threadlocker, 0.2oz, Blue 242          | 1    |