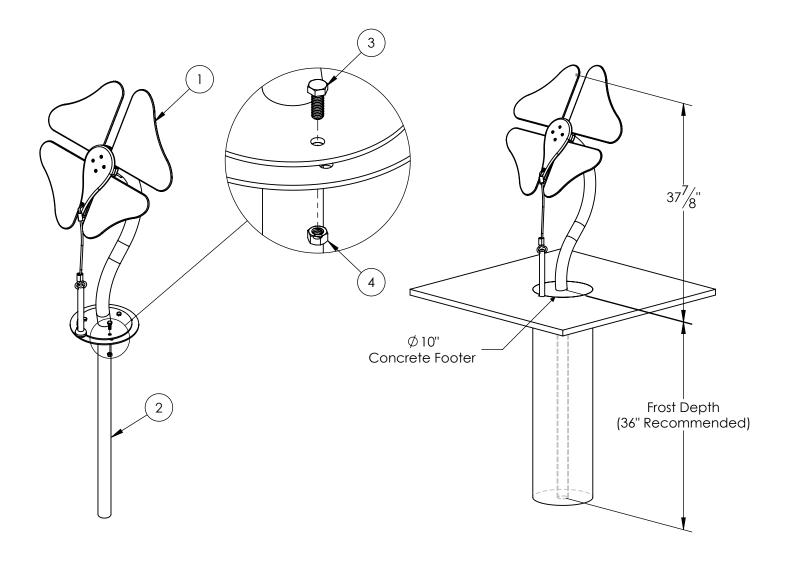

#### **Surface Mount Installation Instructions**

- 1. Determine installation location. Verify concrete pad is a minimum of 24" long x 24" wide x 6" thick. If the concrete pad is at an angle, steel washers are required to act as shims (Shims not provided). If there is not already an existing pad, approximately (4) 80lb. bags will be needed. Allow concrete to cure per concrete manufacturers guidelines.
- 2. With two people place the Instrument Assembly onto the concrete pad and mark the center of the holes on the surface mount base. After you have made your marks, set aside the Instrument in order to drill for anchor holes. With a hammer or rotary drill, drill through concrete at marked locations. Drill to a minimum depth of 4". A 3/8" masonry drill bit will be needed.
- 3. Place the Instrument back over the drilled out holes. Insert provided anchor bolts into aligned holes. Position anchor nut so that it is flush with the top of the bolt. Pound anchor bolts into the hole until the anchor washer is flush with the surface mount base. Tighten anchor bolts until they are snug. Cover remaining bolt sections with provided nut caps.
- 4. Verify the correct placement, levelness, and finished height of the Instrument. Check for sufficient clearance around the Instrument, a 36" perimeter around the Instrument is recommended for wheelchair accessibility.
- 5. If installing onto wet concrete, us the wet set anchor manufacturers guidelines for installation procedures.

| ITEM NO. | PART NUMBER | DESCRIPTION                                     | QTY. |
|----------|-------------|-------------------------------------------------|------|
| 1        | FWR-I-BOM-T | Pre-Assembly - Toddler Indigo Flower Instrument | 1    |
| 2        | POW 07315   | 3/8"-16 Wedge Expansion Anchor, 3.75"lg. SS     | 3    |
| 3        | 9267K43     | 35/64" Hex Nut Cap                              | 3    |