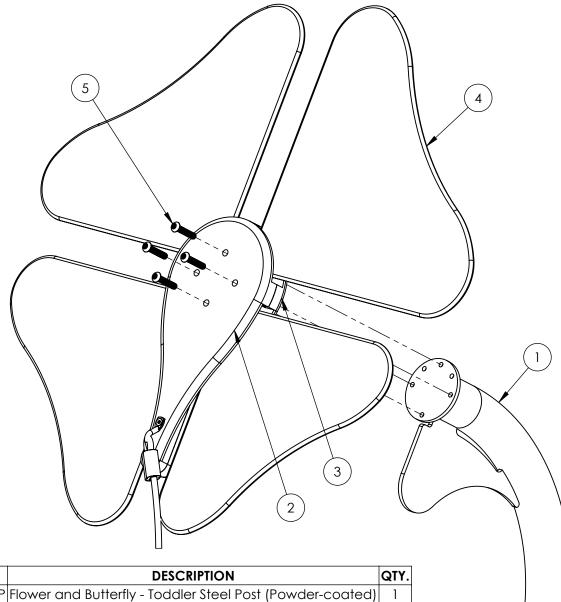

### **Inground Installation Instructions**

- 1. With the remaining Loctite, apply a couple drops to the end of the threads on the 3/8"-16 Hex Head Screws.
- 2. Attach the Instrument Pre-Assembly to the In Ground Post Extension by aligning the holes on each component and fastening them together with the (3) 3/8" Hex Head Screws and the (3) 3/8"-16 Hex Nuts.
- 3. Excavate one 10" diameter hole, 36" deep, at the installation location. Be sure to account for surfacing thickness if it is to be used.
- 4. With two people, lower Instrument with Post Extension attached into the excavated hole. Verify correct placement and levelness of the Instrument. Check for sufficient clearance around the Instrument, a 36" perimeter around the Instrument is recommended for wheelchair accessibility.
- 5. Last pour concrete around the In Ground Extension. If necessary, brace the Instrument to hold it rigid while the concrete cures. Leave to set according to the concrete manufacturers guidelines. Approximately (3) 80lb. bags will be needed.

| ITEM NO. | PART NUMBER        | DESCRIPTION                                     | QTY. |
|----------|--------------------|-------------------------------------------------|------|
| 1        | FWR-I-BOM-T        | Pre-Assembly - Toddler Indigo Flower Instrument | 1    |
| 2        | POST-STL-IG-EXT-FP | In Ground Steel Post Extension (Powder-coated)  | 1    |
| 3        | 92240A624          | 3/8"-16 Hex Head Screw, 1"lg. SS                | 3    |
| 4        | 91845A031          | 3/8"-16 Hex Nut, SS                             | 3    |