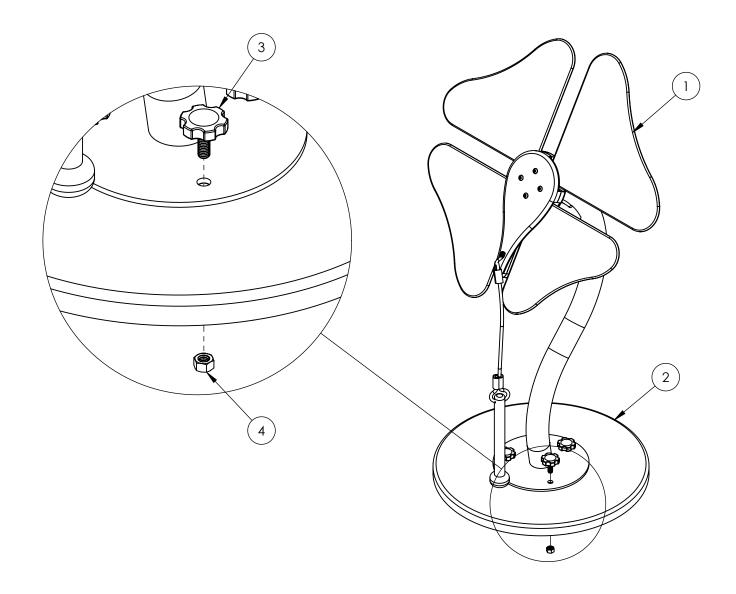

### **Portable Mount Installation Instructions**

- 1. With two people have one situate the Instrument Assembly onto the Portable Stand and align the holes.
- 2. Have the second person secure the Instrument to the Portable Stand with the provided 3/8"-16 Thumb Screws. Thumb Screws should be tightened snuggly to prevent any raddling during play. The 3/8"-16 Hex Nuts are prepressed into the Portable Stand from the Factory.

| ITEM NO | PART NUMBER    | DESCRIPTION                                           | QTY. |
|---------|----------------|-------------------------------------------------------|------|
| 1       | FWR-I-BOM-T    | Pre-Assembly - Toddler Indigo Flower Instrument       | 1    |
| 2       | FWR_BFLY-PM-PS | Flower and Butterfly - HDPE Portable Stand (1" Black) | 1    |
| 3       | 91185A867      | 3/8"-16 Thumb Screw, 1"lg. SS                         | 3    |
| 4       | 91845A031      | 3/8"-16 Hex Nut, SS                                   | 3    |