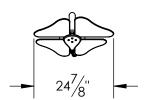

## Top View

| ITEM NO. | PART NUMBER        | DESCRIPTION                                               | QTY. |
|----------|--------------------|-----------------------------------------------------------|------|
| 1        | FWR_BFLY-POST-T-FP | Flower and Butterfly - Toddler Steel Post (Powder-coated) | 1    |
| 2        | FWR-PFG-T          | Flower - HDPE Toddler Petal Front Guard (.75" Green)      | 1    |
| 3        | FWR-PBG-T          | Flower - HDPE Toddler Petal Back Guard (.75" Green)       | 1    |
| 4        | FWR-PETAL-3-FP     | Flower - Aluminum Petal Plate 3 (Indigo)                  | 1    |
| 5        | 25C125MBTS         | 1/4"-20 Button Head Screw, 1.25"lg. SS,T27 tamp           | 4    |
| 6        | 12263B             | T27 x 1" Driver (Tamper Resistant)                        | 1    |
| 7        | 209728-12          | Loctite Heavy Duty Threadlocker, 0.2oz, Blue 242          | 1    |