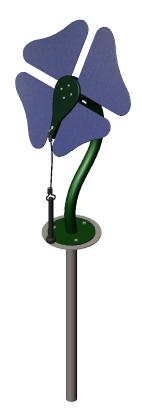

# TODDLER INDIGO FLOWER

| ITEM NO. | PART NUMBER        | DESCRIPTION                                               | QTY. |
|----------|--------------------|-----------------------------------------------------------|------|
| 1        | FWR_BFLY-POST-T-FP | Flower and Butterfly - Toddler Steel Post (Powder-coated) | 1    |
| 2        | FWR-PFG-T          | Flower - HDPE Toddler Petal Front Guard (.75" Green)      | 1    |
| 3        | FWR-PBG-T          | Flower - HDPE Toddler Petal Back Guard (.75" Green)       | 1    |
| 4        | FWR-PETAL-3-FP     | Flower - Aluminum Petal Plate 3 (Indigo)                  | 1    |
| 5        | 25C125MBTS         | 1/4"-20 Button Head Screw, 1.25"lg. SS,T27 tamp           | 4    |
| 6        | 12263B             | T27 x 1" Driver (Tamper Resistant)                        | 1    |
| 7        | 209728-12          | Loctite Heavy Duty Threadlocker, 0.2oz, Blue 242          | 1    |