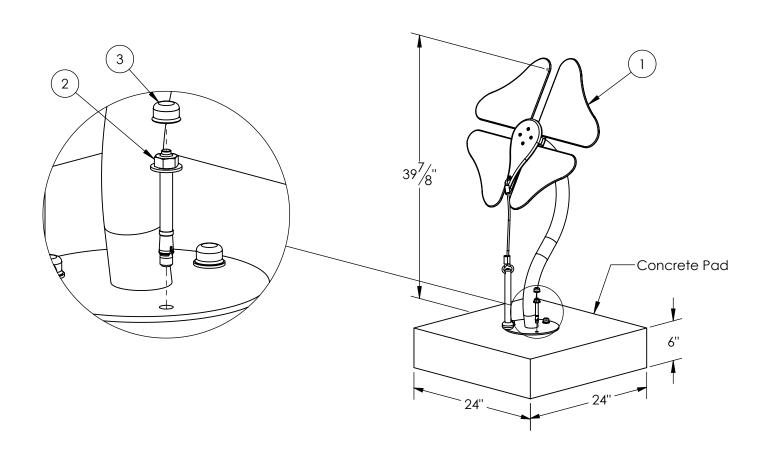

### **Portable Mount Installation Instructions**

- 1. With two people have one situate the Instrument Assembly onto the Portable Stand and align the holes.
- 2. Have the second person secure the Instrument to the Portable Stand with the provided 3/8"-16 Thumb Screws. Thumb Screws should be tightened snuggly to prevent any raddling during play. The 3/8"-16 Hex Nuts are prepressed into the Portable Stand from the Factory.

| ITEM NO | PART NUMBER    | DESCRIPTION                                           | QTY. |
|---------|----------------|-------------------------------------------------------|------|
| 1       | FWR-I-BOM-T    | Pre-Assembly - Toddler Indigo Flower Instrument       | 1    |
| 2       | FWR_BFLY-PM-PS | Flower and Butterfly - HDPE Portable Stand (1" Black) | 1    |
| 3       | 91185A867      | 3/8"-16 Thumb Screw, 1"lg. SS                         | 3    |
| 4       | 91845A031      | 3/8"-16 Hex Nut, SS                                   | 3    |