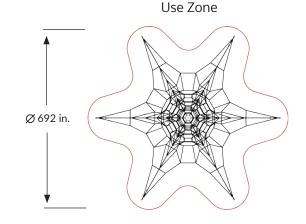

## **Specifications**

Installed height . . . . . . . . . . . . . . . 327 in.

Space required . . . . . . . . . . . . 476 in. x 551 in.

Fall height . . . . . . . . . . . . . . . . 72 in.

Age Group. . . . . . . . . . . . . 5 - 12 years