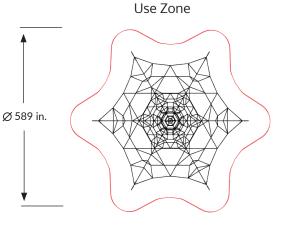

## **Specifications**

| Installed height | 236 in.           |
|------------------|-------------------|
| Space required   | 445 in. x 386 in. |
| Use zone         | Ø 589 in.         |
| Fall height      | 63 in.            |
| Age Group        | 5 - 12 years      |