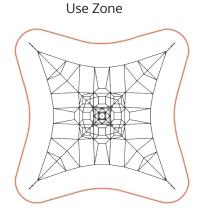

## **Specifications**

Installed height . . . . . . . . . . . . 244 in.

Space required . . . . . . . . . . . . . . . . . 344 in. x 344 in.

Age Group. . . . . . . . . . . . . 5 - 12 years

1901