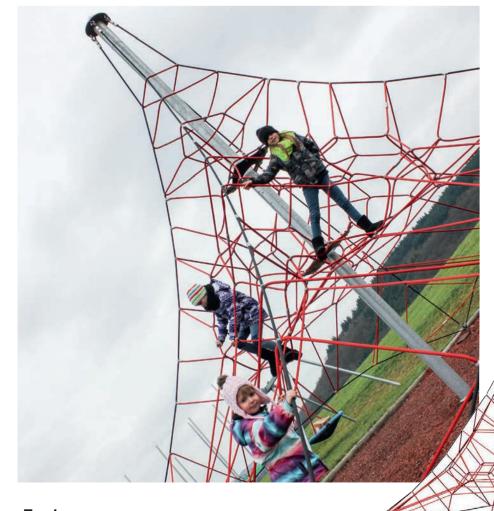

## **Spider Pyramid 6-4**

Rope Climbers for Play & Adventure

through Huck-Seiltechnik

## Description

Imagine a play partner that anticipates a child's moves and supplies constant, all surrounding support while motivating them to reach the top!

With intricate multi-directional grip capacity and a strategic internal rope network, NetPlay Spider Pyramids offer a truly exciting and age-variable addition to any playscape while providing clear sightlines and advanced safety.

## **Features**

- 8 inch diameter steel post with cap
- Rubber sitting platforms
- Made with 18 mm Netform rope
- Supportive climbing