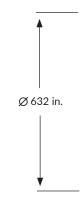

## **Specifications**

Installed height . . . . . . . . . . . . 244 in.

Space required . . . . . . . . . . . . . . . . . 344 in. x 344 in.

Age Group. . . . . . . . . . . . . 5 - 12 years

1901