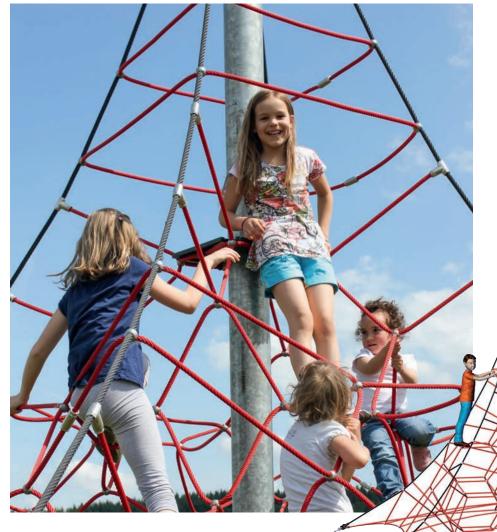

## Description

Imagine a play partner that anticipates a child's moves and supplies constant, all surrounding support while motivating them to reach the top!

With intricate multi-directional grip capacity and a strategic internal rope network, NetPlay Spider Pyramids offer a truly exciting and age-variable addition to any playscape while providing clear sightlines and advanced safety.

## **Features**

- 8 inch diameter steel post with cap
- Rubber sitting platforms
- Made with 18 mm
  Netform rope
- Supportive climbing