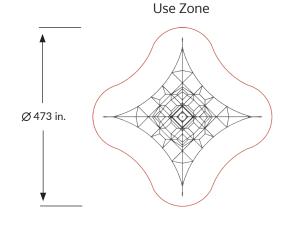

## **Specifications**

Installed height . . . . . . . . . . . . 169 in.

Space required . . . . . . . . . . . . . . . . . 224 in. x 244 in.

Age Group. . . . . . . . . . . . . 5 - 12 years