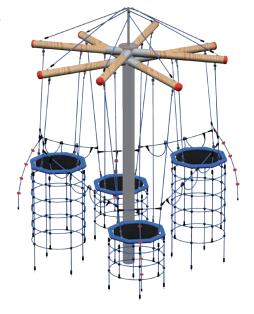

## Description

The NetPlay Bird's Nest Tree is all about adventure! Multiple height-varied platforms, climbers, chimneys and connection ladders offer children an endless flow of possibilities and guaranteed smiles. Inspiring creative play while incorporating a vast array of skill builders, our Bird's Nest Tree is a hit in any setting.

## **Features**

- 8 inch diameter steel post
- 4 Bird's Nests
- 4 climbing ropes
- 4 climbing chimneys
- Loop ropes and hanging ropes