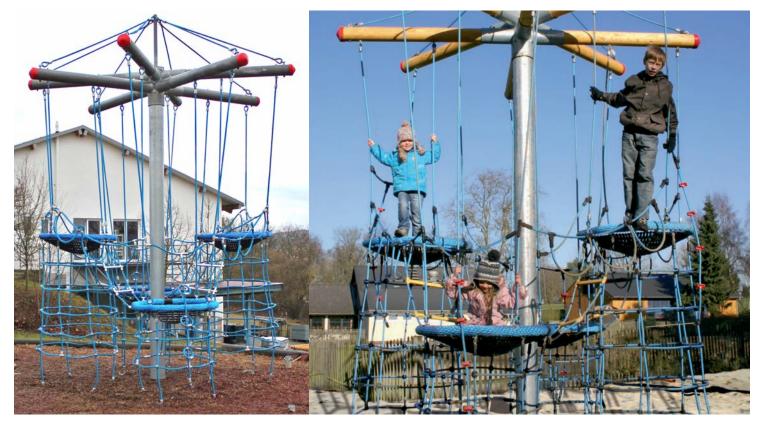

## Description

The NetPlay Bird's Nest Tree is all about adventure! Multiple height-varied platforms, climbers, chimneys and connection ladders offer children an endless flow of possibilities and guaranteed smiles. Inspiring creative play while incorporating a vast array of skill builders, our Bird's Nest Tree is a hit in any setting.

## **Features**

- 8 inch diameter steel post
- 4 Bird's Nests
- 4 climbing ropes
- 4 climbing chimneys
- Loop ropes and hanging ropes