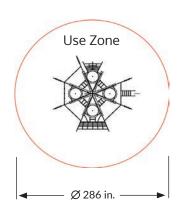

## **Specifications**

Installed height . . . . . . 200 in.

Space required . . . . . Ø 157.5 in.

Use zone . . . . . . Ø 286 in.

Fall height . . . . . . . 79 in.

Age Group . . . . . . . 5-12 years