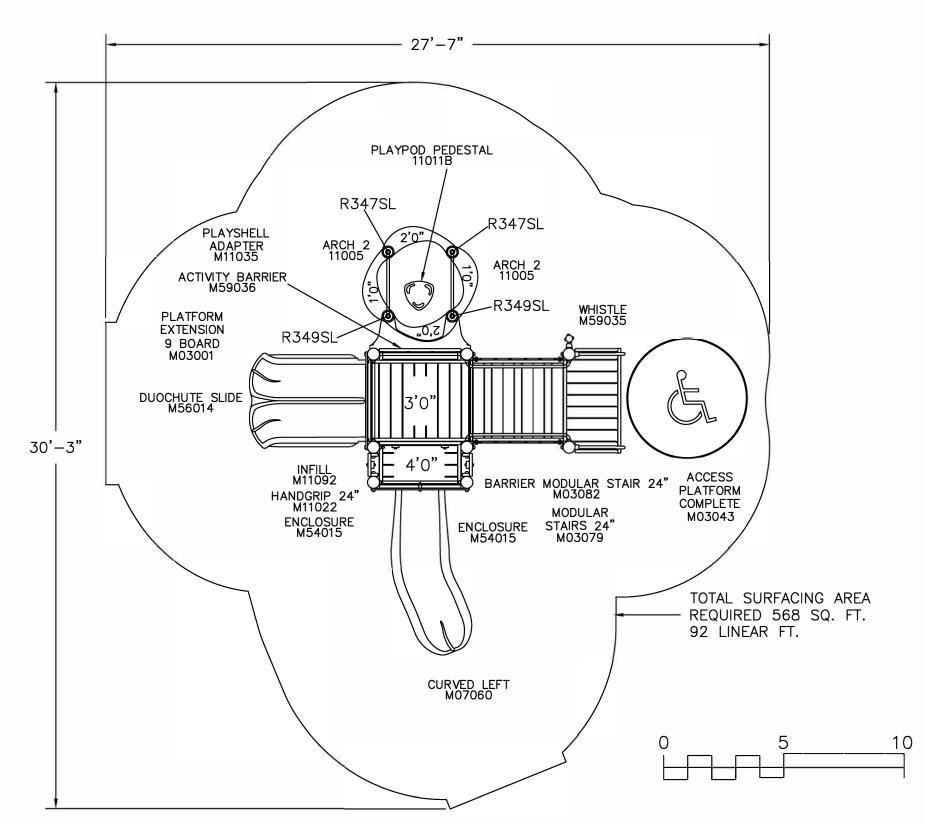

| Buckaroo | This play equipment is<br>recommended for<br>children ages |
|----------|------------------------------------------------------------|
|          | 2-5                                                        |

**Bigtoys** 

children ages

2-5

Scale: 1/4" = 1'-0"

This drawing can be scaled only when in an 11" x 17" format

27'-7" x 30'-3"

Drawn By:
Jason Roberts
Date:
02/08/2018
Quote Number:
MEC-402

544 Chestnut Street Chattanooga, TN. 37402 866.814.8697 I www.bigtoys.com

|   | Total Play Components Elevated Play Components Elevated Play Components Accessible by Ramp Elevated Components Accessible by Transfer |
|---|---------------------------------------------------------------------------------------------------------------------------------------|
| ) | Elevated Play Components Accessible by Ramp<br>Elevated Components Accessible by Transfer<br>Accessible Ground Level Components Shown |
|   | Different Types of Ground Level Components                                                                                            |
|   |                                                                                                                                       |

User Capacity
15 - 20
Critical Fall Height
4'-0"

USO 9 0 0 1 CERTIFIED

It is the manufacturer's opinion that the structure shown herein complies with current ada standards concerning accessibility if used with proper accessible surfacing and together with other necessary ground level play equipment.

It is the owner's responsibility to ensure the "minimum area required" contains an appropriate amount of resilient material to cushion accidental falls.