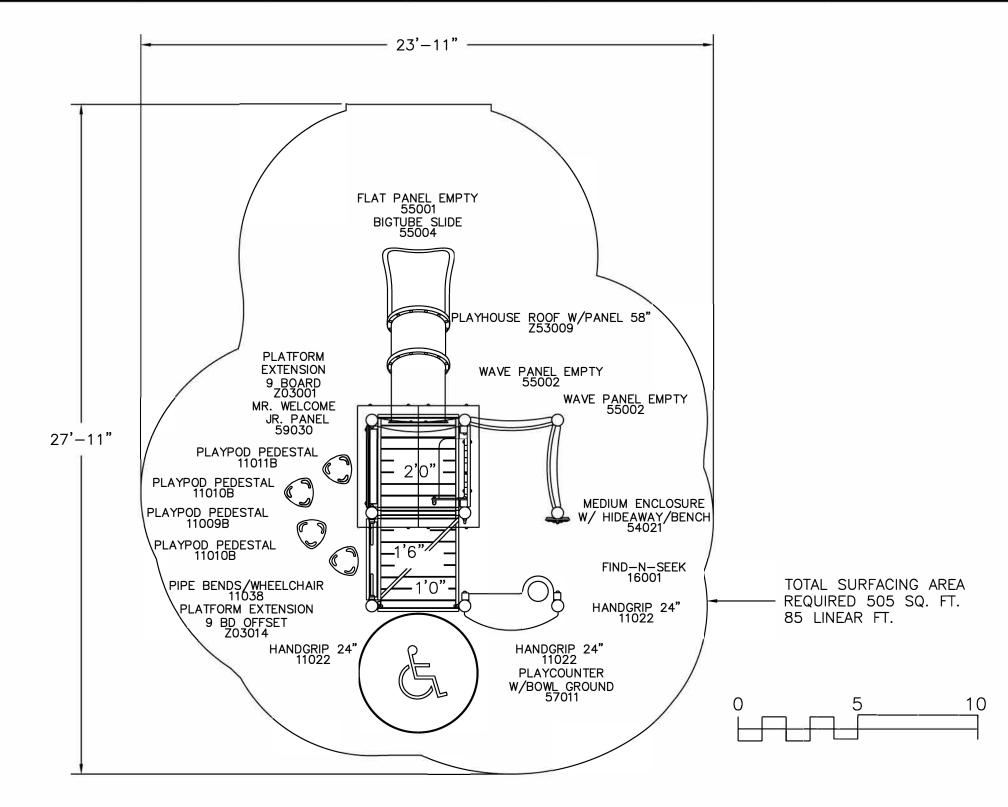

| Hideaway Green Roof | This play equipment is<br>recommended for<br>children ages |
|---------------------|------------------------------------------------------------|
| EC-400-G            | 2-5                                                        |
| D' L.               | Minimum Area Required:                                     |

**Bigtoys** 

Scale: 1/4" = 1'-0"
This drawing can be scaled only when in an 11" x 17" format

23'-11" x 27'-11"

Drawn By:
Jason Roberts
Date:
07/25/2018
Quote Number:
EC-400-G

544 Chestnut Street Chattanooga, TN. 37402 866.814.8697 / www.bigtoys.com

| Total Play Components Elevated Play Components Elevated Play Components Accessible by Ramp Elevated Components Accessible by Transfer Accessible Ground Level Components Shown Different Types of Ground Level Components |
|---------------------------------------------------------------------------------------------------------------------------------------------------------------------------------------------------------------------------|
| Different Types of Ground Level Components                                                                                                                                                                                |

It is the manufacturer's opinion that the structure shown herein complies with current ada standards concerning accessibility if used with proper accessible surfacing and together with other necessary ground level play equipment.

IMPORTANT: Never install play equipment over hard, unresilient surfaces such as asphalt, concrete, or compacted earth. It is the owner's responsibility to ensure the "minimum area required" contains an appropriate amount of resilient material to cushion accidental falls.