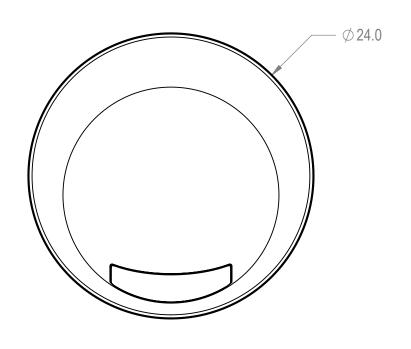

## Trash Can

Steel Dome Top - 32 Gallon Trash Receptacle

SIZE DWG. NO. REV **A** RDT32-S-00-000

WEIGHT:

SHEET 6 OF 8

COAT Commercial Outdoor Furniture

www.mytcoat.com Panels & Fence, Inc. PO Box 1790 Whitney, TX. IS PROHIBITED.