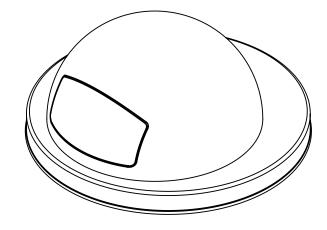

## Trash Can

Steel Dome Top - 32 Gallon Trash Receptacle

SIZE DWG. NO. REV **A** RDT32-S-00-000

WEIGHT:

SHEET 6 OF 8

COAT Commercial Outdoor Furniture

www.mytcoat.com Panels & Fence, Inc. PO Box 1790 Whitney, TX. IS PROHIBITED.