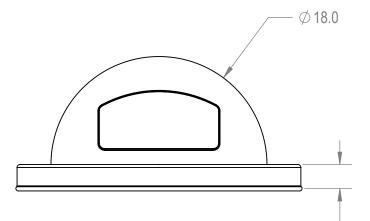

## Trash Can

Steel Dome Top - 32 Gallon Trash Receptacle

SIZE DWG. NO. REV **A** RDT32-S-00-000

WEIGHT:

SHEET 6 OF 8

COAT Commercial Outdoor Furniture

www.mytcoat.com Panels & Fence, Inc. PO Box 1790 Whitney, TX. IS PROHIBITED.