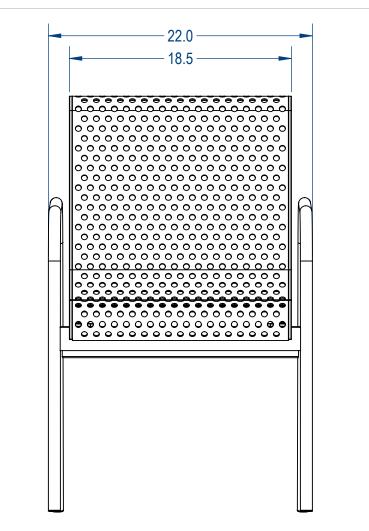

|                                         |                                                                                                                                                                                                                                                                                                   |                                           | NAME                | DATE     | AAdvant          | dvantage Panels & Fence, Inc.     |                |          |  |
|-----------------------------------------|---------------------------------------------------------------------------------------------------------------------------------------------------------------------------------------------------------------------------------------------------------------------------------------------------|-------------------------------------------|---------------------|----------|------------------|-----------------------------------|----------------|----------|--|
|                                         |                                                                                                                                                                                                                                                                                                   |                                           | DRAWN               | GM       | 8/13/2017        | , statunago i anoio a i onco, moi |                |          |  |
|                                         |                                                                                                                                                                                                                                                                                                   |                                           | SALES APPR.         |          |                  | TITLE:                            |                |          |  |
|                                         |                                                                                                                                                                                                                                                                                                   |                                           | CLIENT APPR.        |          |                  | Ç                                 | Stacking Chair |          |  |
| Mtg. by Aadvantage Panels & Fence, Inc. | PROPRIETARY AND CONFIDENTIAL<br>THE INFORMATION CONTAINED IN THIS<br>DRAWING IS THE SOLE PROPERTY OF<br>Aadvantage Panels & Fence, Inc. PO Box<br>1790 Whitney, TX. ANY REPRODUCTION<br>IN PART OR AS A WHOLE WITHOUT THE<br>WRITTEN PERMISSION OF Aadvantage<br>Panels & Fence, Inc. PO Box 1790 | MFG APPR.                                 |                     |          |                  | •                                 |                |          |  |
|                                         |                                                                                                                                                                                                                                                                                                   | Q.A.                                      |                     |          | Perf             | al Vers                           | I Version      |          |  |
| Commercial Outdoor Furniture            |                                                                                                                                                                                                                                                                                                   | Design By -<br>CADWorksPro<br>Chicago, IL |                     | size dwg | G. NO.<br>SC-003 |                                   | REV            |          |  |
|                                         |                                                                                                                                                                                                                                                                                                   | Whitney, TX. IS PROHIBITED.               | www.cadworkspro.com |          |                  | WEIGHT:                           | SHEE           | T 3 OF 3 |  |
| 5                                       | 4                                                                                                                                                                                                                                                                                                 | 3                                         | 2                   |          |                  | 1                                 |                |          |  |