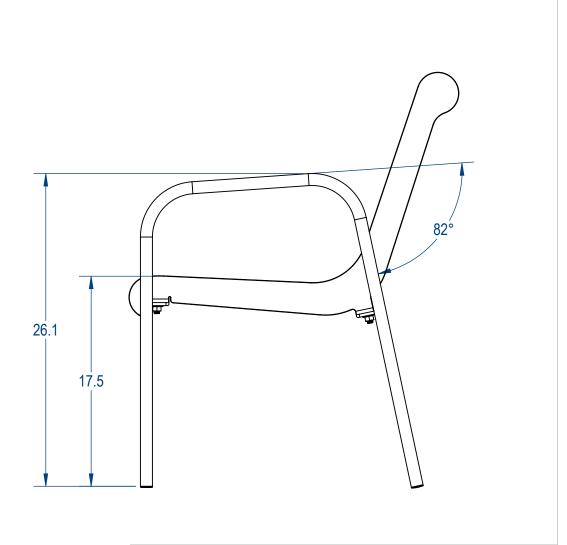

|                                         |                                                                                                                                                                                                                                                                                                   |                                           | NAME                | DATE     | AAdvant          | dvantage Panels & Fence, Inc.     |                |          |  |
|-----------------------------------------|---------------------------------------------------------------------------------------------------------------------------------------------------------------------------------------------------------------------------------------------------------------------------------------------------|-------------------------------------------|---------------------|----------|------------------|-----------------------------------|----------------|----------|--|
|                                         |                                                                                                                                                                                                                                                                                                   |                                           | DRAWN               | GM       | 8/13/2017        | , statunago i anoio a i onco, moi |                |          |  |
|                                         |                                                                                                                                                                                                                                                                                                   |                                           | SALES APPR.         |          |                  | TITLE:                            |                |          |  |
|                                         |                                                                                                                                                                                                                                                                                                   |                                           | CLIENT APPR.        |          |                  | Ç                                 | Stacking Chair |          |  |
| Mtg. by Aadvantage Panels & Fence, Inc. | PROPRIETARY AND CONFIDENTIAL<br>THE INFORMATION CONTAINED IN THIS<br>DRAWING IS THE SOLE PROPERTY OF<br>Aadvantage Panels & Fence, Inc. PO Box<br>1790 Whitney, TX. ANY REPRODUCTION<br>IN PART OR AS A WHOLE WITHOUT THE<br>WRITTEN PERMISSION OF Aadvantage<br>Panels & Fence, Inc. PO Box 1790 | MFG APPR.                                 |                     |          |                  | •                                 |                |          |  |
|                                         |                                                                                                                                                                                                                                                                                                   | Q.A.                                      |                     |          | Perf             | al Vers                           | I Version      |          |  |
| Commercial Outdoor Furniture            |                                                                                                                                                                                                                                                                                                   | Design By -<br>CADWorksPro<br>Chicago, IL |                     | size dwg | G. NO.<br>SC-003 |                                   | REV            |          |  |
|                                         |                                                                                                                                                                                                                                                                                                   | Whitney, TX. IS PROHIBITED.               | www.cadworkspro.com |          |                  | WEIGHT:                           | SHEE           | T 3 OF 3 |  |
| 5                                       | 4                                                                                                                                                                                                                                                                                                 | 3                                         | 2                   |          |                  | 1                                 |                |          |  |