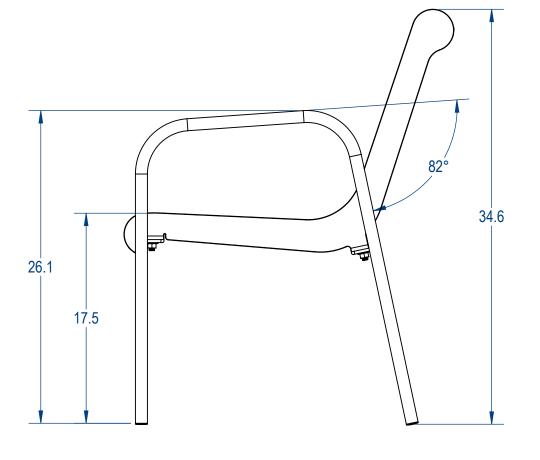

## AAdvantage Panels & Fence, Inc.

TITLE:

**Stacking Chair Expanded Metal Version** 

| SIZE | DWG. NO. SC-002 |      | REV      |
|------|-----------------|------|----------|
|      | WFIGHT:         | SHEE | T 2 OF 3 |