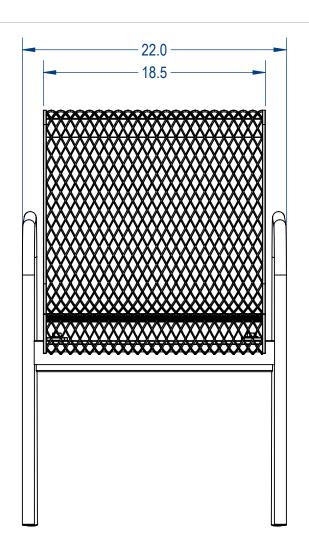

## AAdvantage Panels & Fence, Inc.

TITLE:

**Stacking Chair Expanded Metal Version** 

| SIZE | DWG. NO. SC-002 |      | REV      |
|------|-----------------|------|----------|
|      | WFIGHT:         | SHEE | T 2 OF 3 |