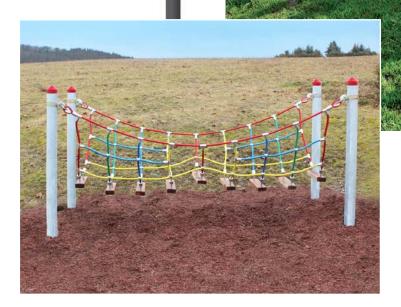

## **Catwalk Adventure Bridge**

Rope Climbers for Play & Adventure

through Huck-Seiltechnik

## Description

Children can safely learn risk-taking while imagining walking on air! The NetPlay Catwalk Adventure Bridge is a fantastic introduction to balance and goal setting.

## **Features**

- 4 inch diameter steel posts with attachments
- Running surface made from larch rungs
- Metal parts made from stainless steel or hot-dip galvanized