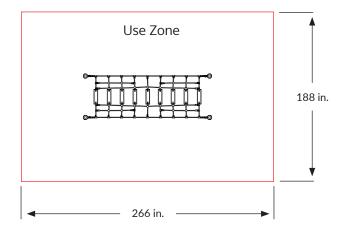

## **Specifications**

| Installed height | 47 in.            |
|------------------|-------------------|
| Space required   | 122 in. x 43 in.  |
| Use zone         | 266 in. x 188 in. |
| Fall height      | 45 in.            |
| Age Group        | 5 - 12            |