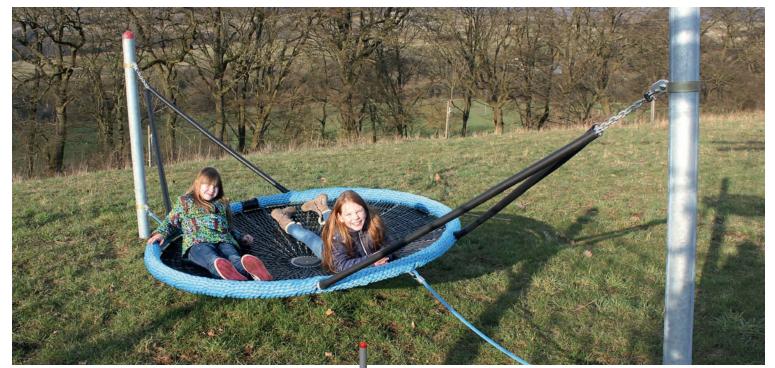

## **Description**

Children can relax and sway in the Bird's Nest Cradle, where there's always room for one more. Social development and cooperation come together in these appealing, hammock style gathering places.

## **Features**

- Large, unique swing surface
- 2 galvanized steel posts
- Movement restriction option
- Group and/or therapy play possibilities