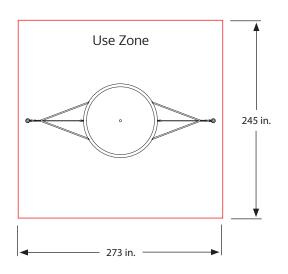

## **Specifications**

| Installed height | 78 in.            |
|------------------|-------------------|
| Space required   | 201 in. x 77 in.  |
| Use zone         | 273 in. x 245 in. |
| Fall height      | 30 in.            |
| Age Group        | 2 Years +         |