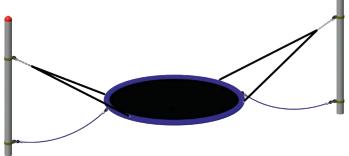

## **Features**

- Large, unique swing surface
- 2 galvanized steel posts
- Movement restriction option
- Group and/or therapy play possibilities