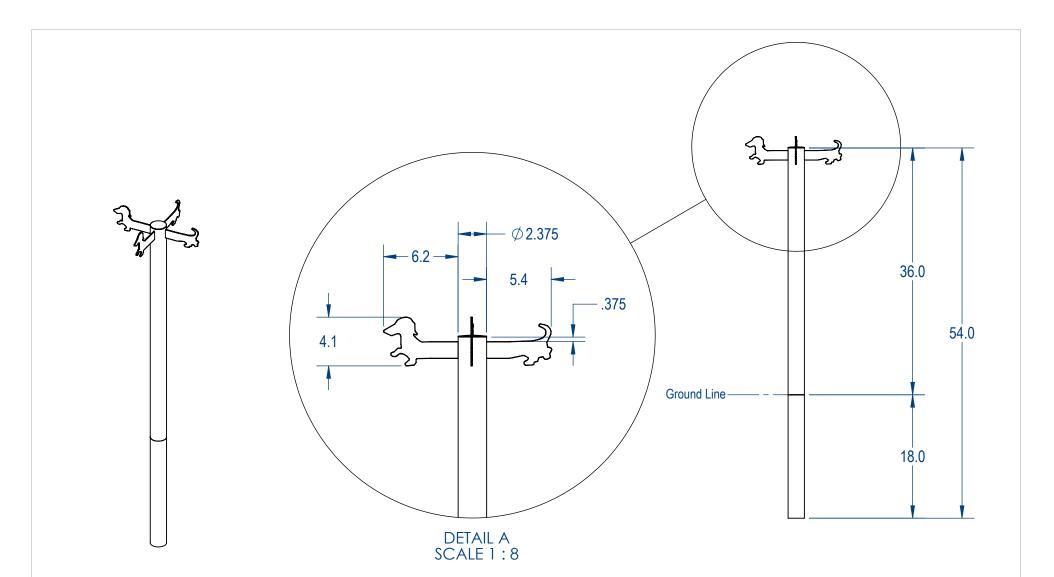

## PROPRIETARY AND CONFIDENTIAL

THE INFORMATION CONTAINED IN THIS DRAWING IS THE SOLE PROPERTY OF Addvantage Panels & Fence, Inc. PO Box 1790 Whitney, TX. ANY REPRODUCTION IN PART OR AS A WHOLE WITHOUT THE WRITTEN PERMISSION OF Aadvantage

|              | NAME | DATE     |   |
|--------------|------|----------|---|
| DRAWN        | GM   | 8/1/2017 |   |
| SALES APPR.  |      |          | T |
| CLIENT APPR. |      |          |   |
| MFG APPR.    |      |          |   |
| Q.A.         |      |          |   |
| Design By -  |      |          |   |
| CADWorksPro  |      |          |   |

Chicago, IL

www.cadworkspro.com

| <b>AAdvantage</b> | Panels a | & Fence     | Inc   |
|-------------------|----------|-------------|-------|
| AAuvantage        | rancis ( | CE I CIICE, | IIIC. |

TIT