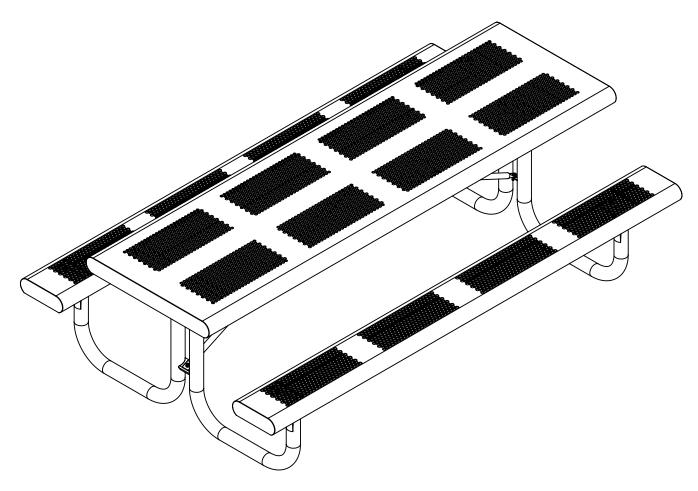

## 8ft Perf Table Portable Version

| SIZE | DWG. NO. |      | REV      |
|------|----------|------|----------|
|      | WFIGHT:  | SHFF | T 1 OF 2 |

4 3 2