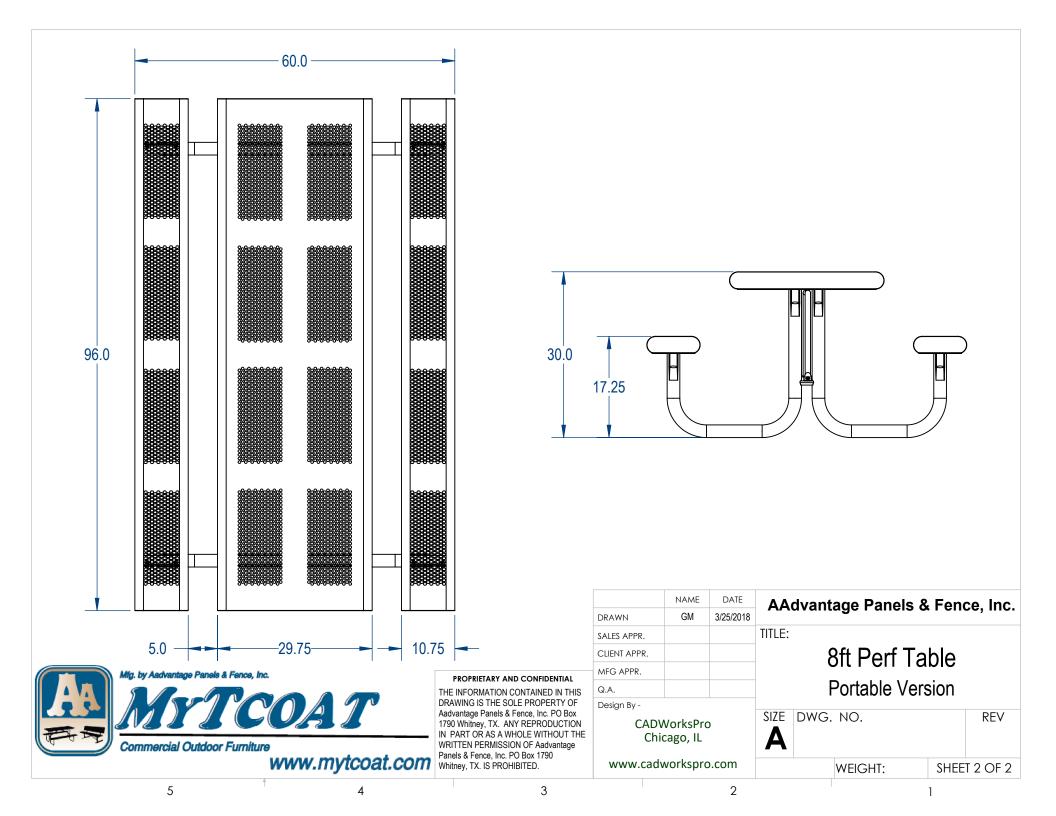

## 8ft Perf Table Portable Version

| SIZE | DWG. NO. |      | REV      |
|------|----------|------|----------|
|      | WFIGHT:  | SHFF | T 1 OF 2 |

4 3 2