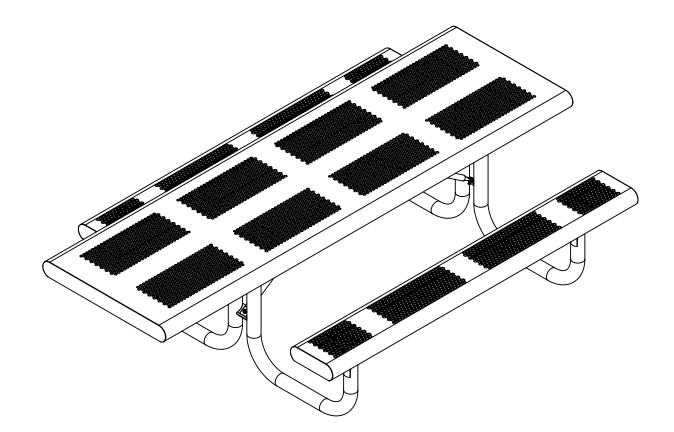

|                                                                                                                                                                                                                                                                                                                                                                                                                                                                                                                                                                                                                                                    |                                                                                                                                                                                                                                                                                                                                  | DRAWN                                     | NAME        | DATE<br>3/25/2018 | AAdvantage Panels & Fence, In |        |          | ce, Inc. |  |
|----------------------------------------------------------------------------------------------------------------------------------------------------------------------------------------------------------------------------------------------------------------------------------------------------------------------------------------------------------------------------------------------------------------------------------------------------------------------------------------------------------------------------------------------------------------------------------------------------------------------------------------------------|----------------------------------------------------------------------------------------------------------------------------------------------------------------------------------------------------------------------------------------------------------------------------------------------------------------------------------|-------------------------------------------|-------------|-------------------|-------------------------------|--------|----------|----------|--|
|                                                                                                                                                                                                                                                                                                                                                                                                                                                                                                                                                                                                                                                    |                                                                                                                                                                                                                                                                                                                                  |                                           | SALES APPR. |                   |                               | TITLE: |          |          |  |
|                                                                                                                                                                                                                                                                                                                                                                                                                                                                                                                                                                                                                                                    | PROPRIETARY AND CONFIDENTIAL<br>THE INFORMATION CONTAINED IN THIS<br>DRAWING IS THE SOLE PROPERTY OF<br>Aadvantage Panels & Fence, Inc. PO Box<br>1790 Whitney, TX. ANY REPRODUCTION<br>IN PART OR AS A WHOLE WITHOUT THE<br>WRITTEN PERMISSION OF Aadvantage<br>Panels & Fence, Inc. PO Box 1790<br>Whitney, TX. IS PROHIBITED. | CLIENT APPR.                              |             |                   | 8ft Perf Table                |        |          |          |  |
| Mg. by Aadvantage Panels & Fence, Inc.<br>Mg. by Aadvantage Panels & Fence, Inc. |                                                                                                                                                                                                                                                                                                                                  | MFG APPR.                                 |             |                   |                               |        |          |          |  |
|                                                                                                                                                                                                                                                                                                                                                                                                                                                                                                                                                                                                                                                    |                                                                                                                                                                                                                                                                                                                                  | Q.A.                                      |             |                   | HC Portable Version           |        |          |          |  |
|                                                                                                                                                                                                                                                                                                                                                                                                                                                                                                                                                                                                                                                    |                                                                                                                                                                                                                                                                                                                                  | Design By -<br>CADWorksPro<br>Chicago, IL |             | SIZE DWG. NO.     |                               | REV    |          |          |  |
|                                                                                                                                                                                                                                                                                                                                                                                                                                                                                                                                                                                                                                                    |                                                                                                                                                                                                                                                                                                                                  | www.cadworkspro.com                       |             |                   | WEIGHT:                       | SHEE   | T 1 OF 2 |          |  |
| 5 4                                                                                                                                                                                                                                                                                                                                                                                                                                                                                                                                                                                                                                                | 4                                                                                                                                                                                                                                                                                                                                |                                           |             | 2                 |                               | 1      |          |          |  |