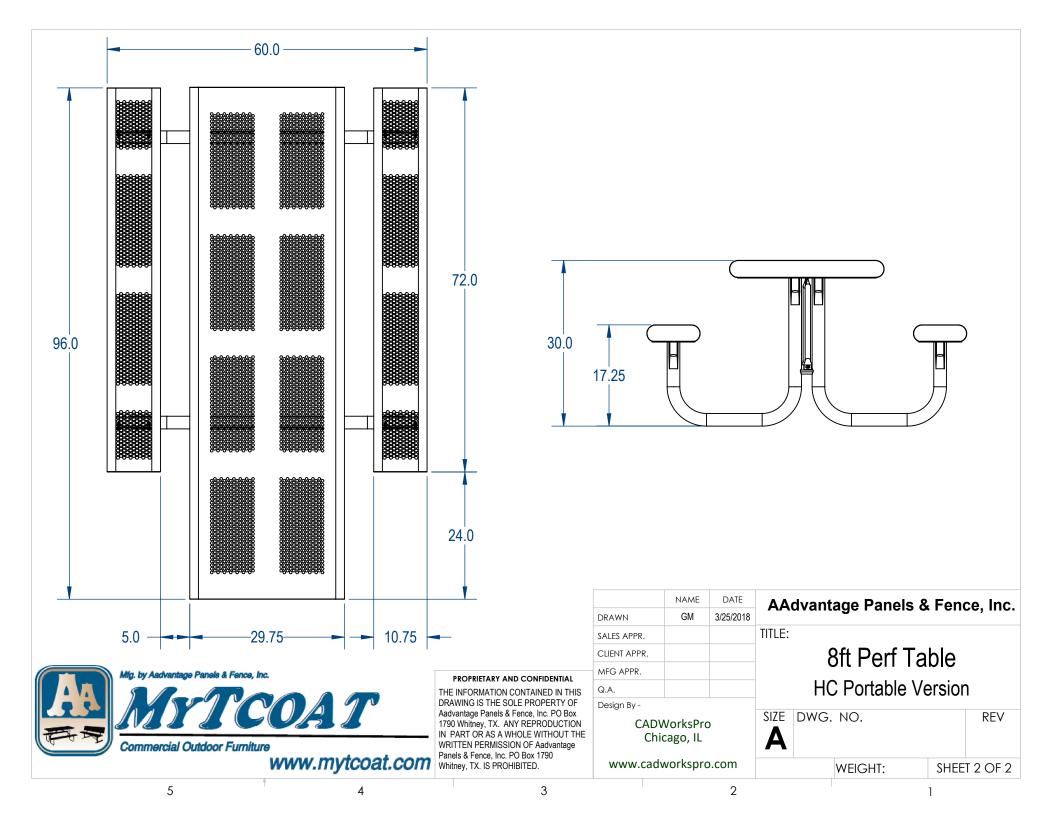

|                                                                                                                                                                                                                                                                                                                                                                                                                                                                                                                                                                                                                                                    |                                                                                                                                                                                                                                                                                                                                  | DRAWN                                     | NAME        | DATE<br>3/25/2018 | AAdvantage Panels & Fence, In |        |          | ce, Inc. |  |
|----------------------------------------------------------------------------------------------------------------------------------------------------------------------------------------------------------------------------------------------------------------------------------------------------------------------------------------------------------------------------------------------------------------------------------------------------------------------------------------------------------------------------------------------------------------------------------------------------------------------------------------------------|----------------------------------------------------------------------------------------------------------------------------------------------------------------------------------------------------------------------------------------------------------------------------------------------------------------------------------|-------------------------------------------|-------------|-------------------|-------------------------------|--------|----------|----------|--|
|                                                                                                                                                                                                                                                                                                                                                                                                                                                                                                                                                                                                                                                    |                                                                                                                                                                                                                                                                                                                                  |                                           | SALES APPR. |                   |                               | TITLE: |          |          |  |
|                                                                                                                                                                                                                                                                                                                                                                                                                                                                                                                                                                                                                                                    | PROPRIETARY AND CONFIDENTIAL<br>THE INFORMATION CONTAINED IN THIS<br>DRAWING IS THE SOLE PROPERTY OF<br>Aadvantage Panels & Fence, Inc. PO Box<br>1790 Whitney, TX. ANY REPRODUCTION<br>IN PART OR AS A WHOLE WITHOUT THE<br>WRITTEN PERMISSION OF Aadvantage<br>Panels & Fence, Inc. PO Box 1790<br>Whitney, TX. IS PROHIBITED. | CLIENT APPR.                              |             |                   | 8ft Perf Table                |        |          |          |  |
| Mg. by Aadvantage Panels & Fence, Inc.<br>Mg. by Aadvantage Panels & Fence, Inc. |                                                                                                                                                                                                                                                                                                                                  | MFG APPR.                                 |             |                   |                               |        |          |          |  |
|                                                                                                                                                                                                                                                                                                                                                                                                                                                                                                                                                                                                                                                    |                                                                                                                                                                                                                                                                                                                                  | Q.A.                                      |             |                   | HC Portable Version           |        |          |          |  |
|                                                                                                                                                                                                                                                                                                                                                                                                                                                                                                                                                                                                                                                    |                                                                                                                                                                                                                                                                                                                                  | Design By -<br>CADWorksPro<br>Chicago, IL |             | SIZE DWG. NO.     |                               | REV    |          |          |  |
|                                                                                                                                                                                                                                                                                                                                                                                                                                                                                                                                                                                                                                                    |                                                                                                                                                                                                                                                                                                                                  | www.cadworkspro.com                       |             |                   | WEIGHT:                       | SHEE   | T 1 OF 2 |          |  |
| 5 4                                                                                                                                                                                                                                                                                                                                                                                                                                                                                                                                                                                                                                                | 4                                                                                                                                                                                                                                                                                                                                |                                           |             | 2                 |                               | 1      |          |          |  |