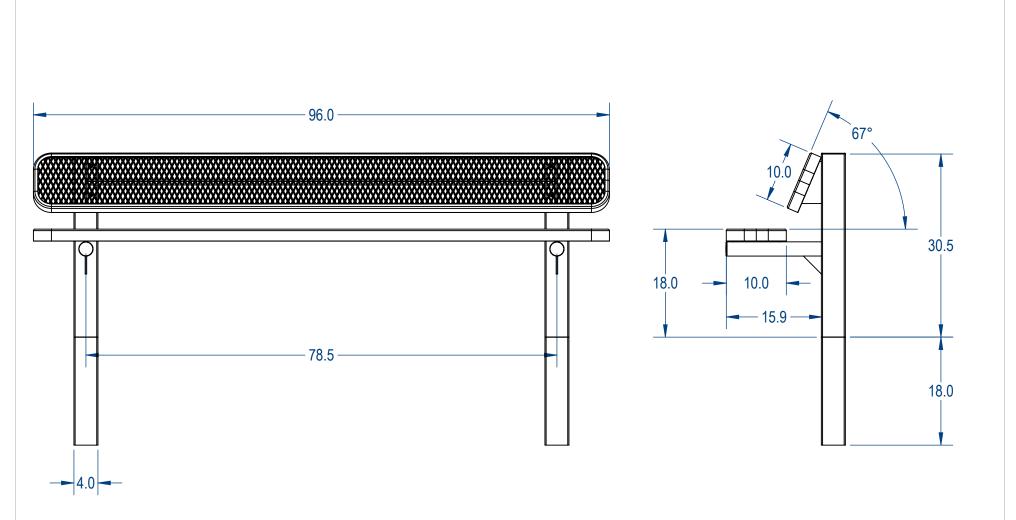

## AAdvantage Panels & Fence, Inc.

TITLE:

Single Sided Pesdestal Bench **Expanded Version** 

| SIZE | DWG. NO.    | REV       |
|------|-------------|-----------|
| A    | SSPB8IG-002 |           |
|      | WEIGHT: SHE | FT 2 OF 3 |