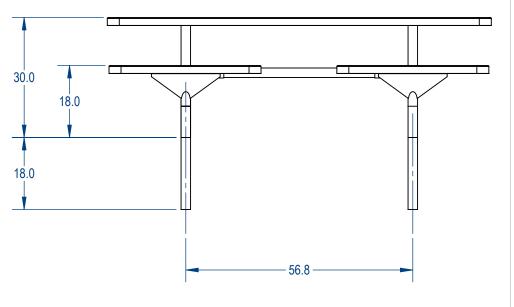

## AAdvantage Panels & Fence, Inc.

TITLE:

8ft Nexus Rectangular Table Expanded Version

SIZE DWG. NO. REV

8NRTIG-002

WEIGHT: SHEET 2 OF 3

4 3