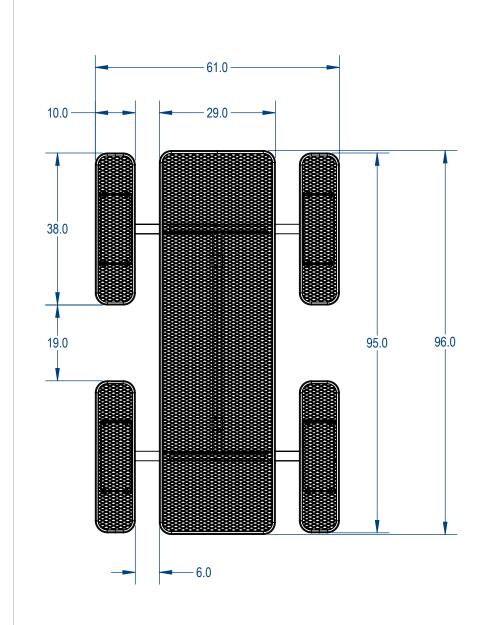

## AAdvantage Panels & Fence, Inc.

TITLE:

8ft Nexus Rectangular Table Expanded Version

SIZE DWG. NO. REV

8NRTIG-002

WEIGHT: SHEET 2 OF 3

4 3