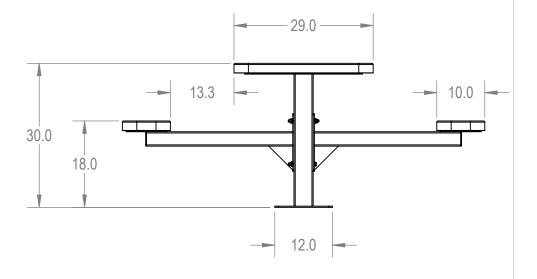

TITLE:

8' Rectangular Double Pedestal Tables - Surface Mount

Perforated Metal Version

SIZE DWG. NO. REV **A** TRT08-B-09-000

> SHEET 3 OF 3 WEIGHT:

3 2