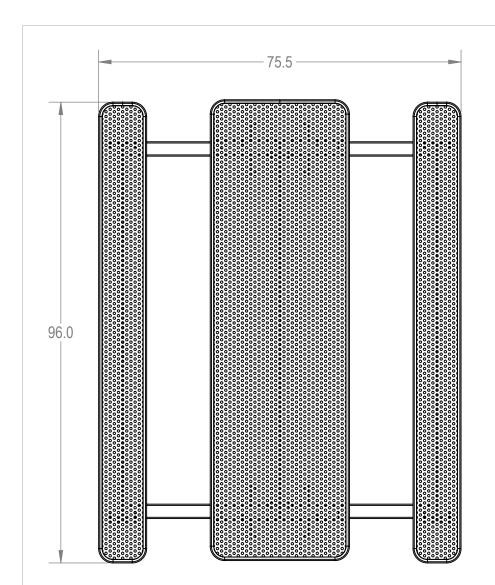

TITLE:

8' Rectangular Double Pedestal Tables - Surface Mount

Perforated Metal Version

SIZE DWG. NO. REV **A** TRT08-B-09-000

> SHEET 3 OF 3 WEIGHT:

3 2