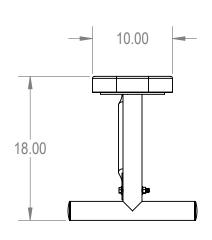

## AAdvantage Panels & Fence, Inc.

TITLE:

8Ft Rectangular Bench without Back

Portable - Perforated Metal

SIZE DWG. NO. REV BRT08-B-21-000

WEIGHT: SHEET 3 OF 3

3 2