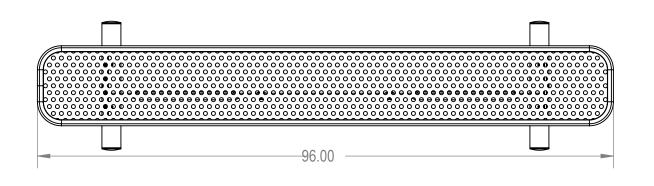

## AAdvantage Panels & Fence, Inc.

TITLE:

8Ft Rectangular Bench without Back

Portable - Perforated Metal

SIZE DWG. NO. REV BRT08-B-21-000

WEIGHT: SHEET 3 OF 3

3 2