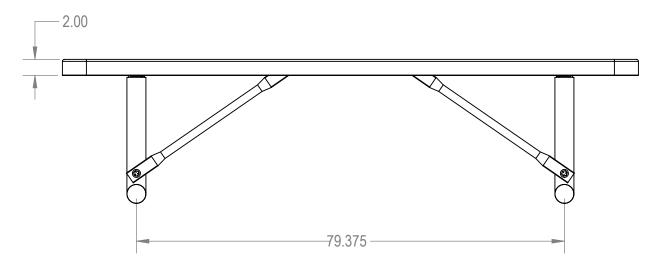

## AAdvantage Panels & Fence, Inc.

TITLE:

8Ft Rectangular Bench without Back

Portable - Perforated Metal

SIZE DWG. NO. REV BRT08-B-21-000

WEIGHT: SHEET 3 OF 3

3 2