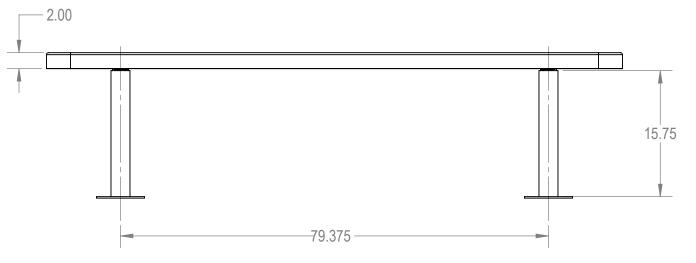

## AAdvantage Panels & Fence, Inc.

TITLE:

8Ft Rectangular Bench without Back
Surface Mnt - Expanded Metal

SIZE DWG. NO. REV

A BRT08-A-23-000

WEIGHT: SHEET 2 OF 3

4 3