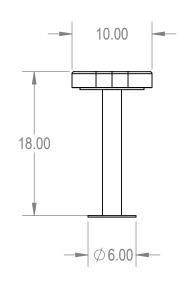

## AAdvantage Panels & Fence, Inc.

TITLE:

8Ft Rectangular Bench without Back
Surface Mnt - Expanded Metal

SIZE DWG. NO. REV

A BRT08-A-23-000

WEIGHT: SHEET 2 OF 3

4 3