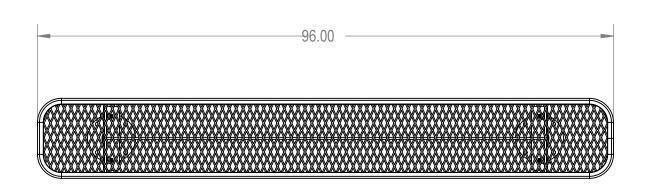

## AAdvantage Panels & Fence, Inc.

TITLE:

8Ft Rectangular Bench without Back
Surface Mnt - Expanded Metal

SIZE DWG. NO. REV

A BRT08-A-23-000

WEIGHT: SHEET 2 OF 3

4 3