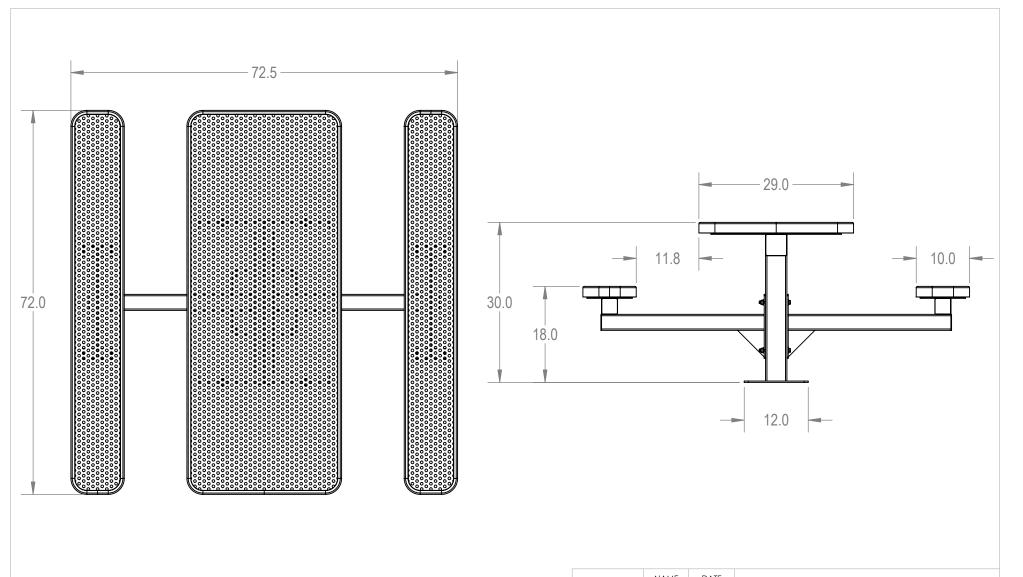

## AAdvantage Panels & Fence, Inc.

TITLE:

6' Rectangular Pedestal Tables - Surface Mount

## Perforated Metal Version

SIZE DWG. NO. REV TRT06-B-07-000

SHEET 3 OF 3 WEIGHT:

3 2