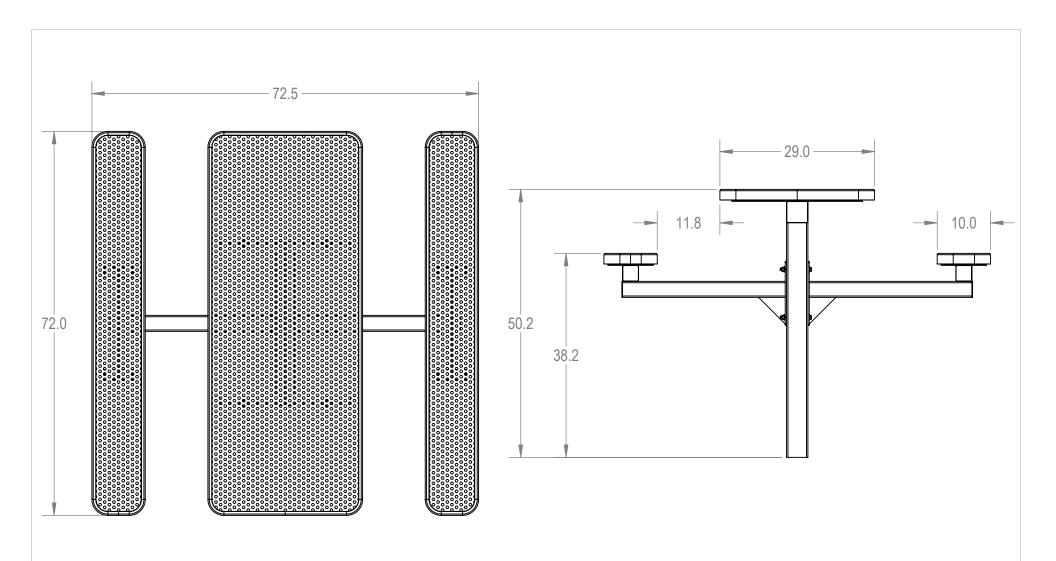

TITLE:

6' Rectangular Pedestal Tables - Inground

Perforated Metal Version

SIZE DWG. NO. REV TRT06-B-06-000 SHEET 3 OF 3 WEIGHT:

3