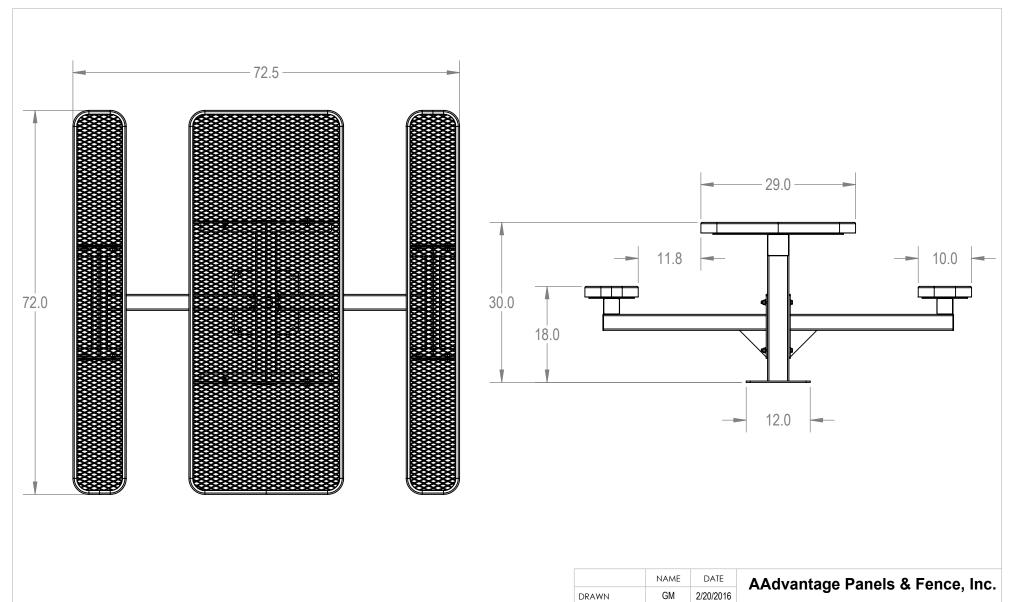

CADWorksPro Chicago, IL

www.cadworkspro.com

TITLE:

6' Rectangular Pedestal Tables - Surface Mount

## **Expanded Metal Version**

SIZE DWG. NO. REV **A** TRT06-A-07-000 SHEET 2 OF 3 WEIGHT:

3