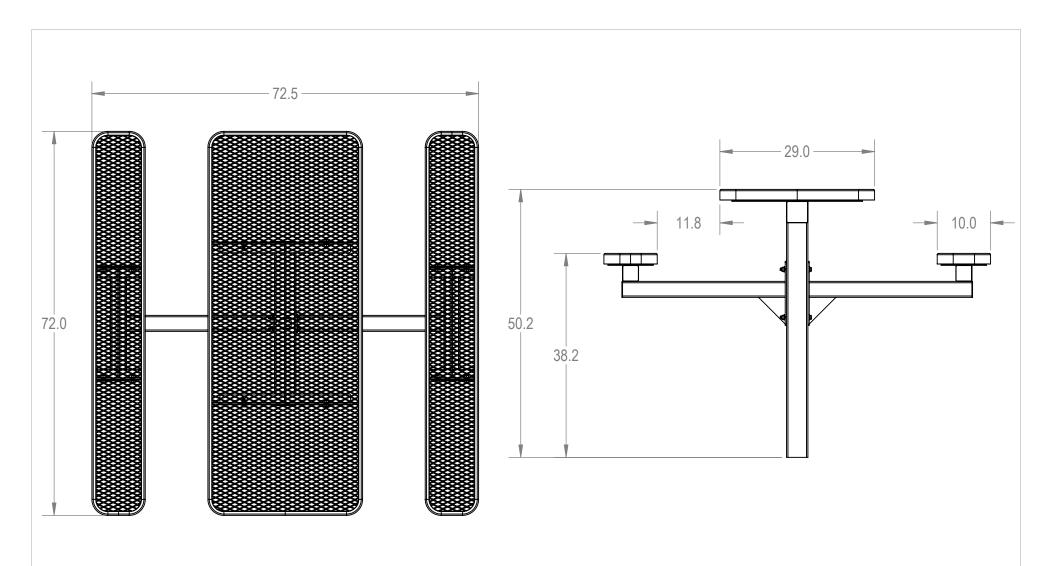

## AAdvantage Panels & Fence, Inc.

TITLE:

6' Rectangular Pedestal Tables - Inground

**Expanded Metal Version** 

SIZE DWG. NO. REV **A** TRT06-A-06-000 SHEET 2 OF 3 WEIGHT:

3