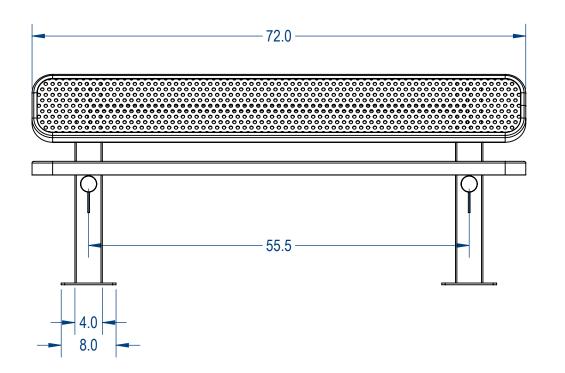

## AAdvantage Panels & Fence, Inc.

TITLE:

Single Sided Pesdestal Bench **Perforated Version** 

SIZE DWG. NO. REV SSPB6SM-003 SHEET 3 OF 3 WEIGHT:

3 2