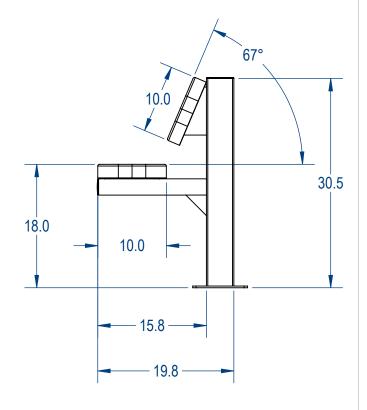

## AAdvantage Panels & Fence, Inc.

TITLE:

Single Sided Pesdestal Bench **Perforated Version** 

SIZE DWG. NO. REV SSPB6SM-003 SHEET 3 OF 3 WEIGHT:

3 2