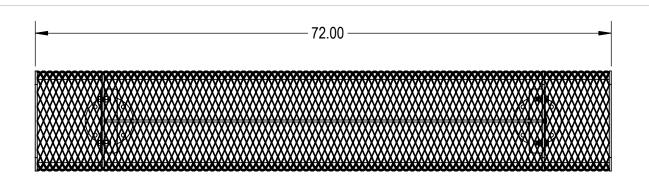

## AAdvantage Panels & Fence, Inc.

TITLE:

6Ft Rolled Bench without Back Surface Mnt - Expanded Metal

SIZE DWG. NO. REV **A** BRE06-A-23-000 SHEET 2 OF 3

WEIGHT:

3 2