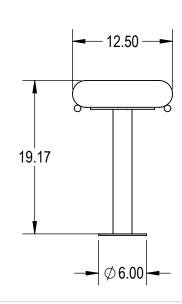

## AAdvantage Panels & Fence, Inc.

TITLE:

6Ft Rolled Bench without Back Surface Mnt - Expanded Metal

SIZE DWG. NO. REV **A** BRE06-A-23-000 SHEET 2 OF 3

WEIGHT:

3 2