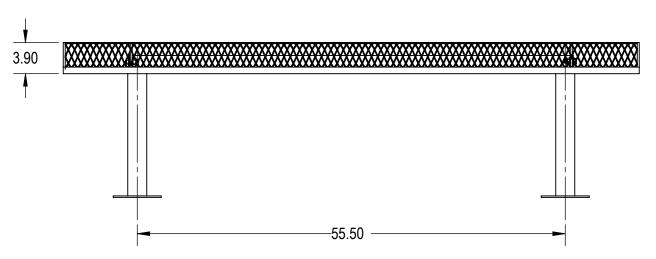

## AAdvantage Panels & Fence, Inc.

TITLE:

6Ft Rolled Bench without Back Surface Mnt - Expanded Metal

SIZE DWG. NO. REV **A** BRE06-A-23-000 SHEET 2 OF 3

WEIGHT:

3 2