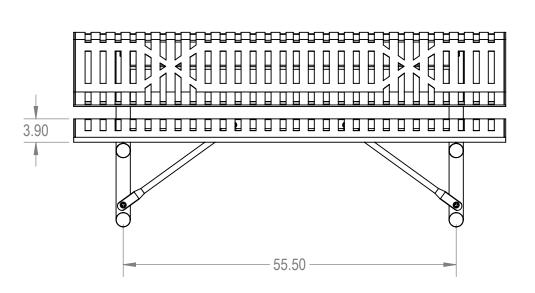

## Rolled Bench with Back Portable- Slatted Steel

| SIZE | DWG. NO. ?????? |      | REV      |
|------|-----------------|------|----------|
|      | WEIGHT:         | SHEE | T 2 OF 2 |

4 3 2