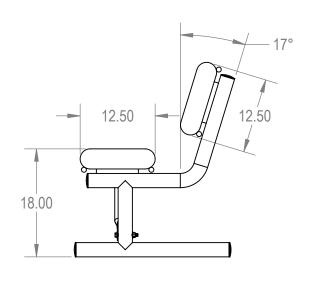

## Rolled Bench with Back Portable- Slatted Steel

| SIZE | DWG. NO. ?????? |      | REV      |
|------|-----------------|------|----------|
|      | WEIGHT:         | SHEE | T 2 OF 2 |

4 3 2