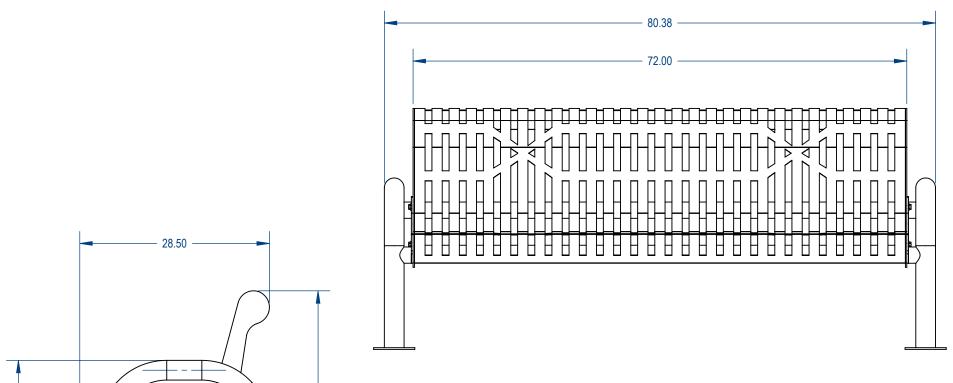

## AAdvantage Panels & Fence, Inc. TITLE:

Modern Bench - Classic **Surface Mount Version** 

SIZE DWG. NO. REV MBCB-002 SHEET 2 OF 3 WEIGHT: 1147 Brook Forest Ave | Suite 228 | Shorewood, IL 60404