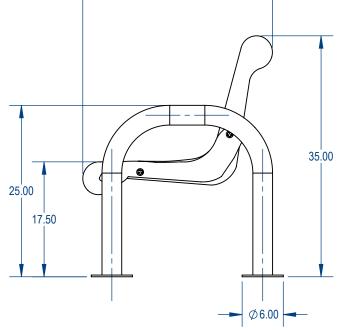

## AAdvantage Panels & Fence, Inc. TITLE:

Modern Bench - Classic **Surface Mount Version** 

SIZE DWG. NO. REV MBCB-002 SHEET 2 OF 3 WEIGHT: 1147 Brook Forest Ave | Suite 228 | Shorewood, IL 60404