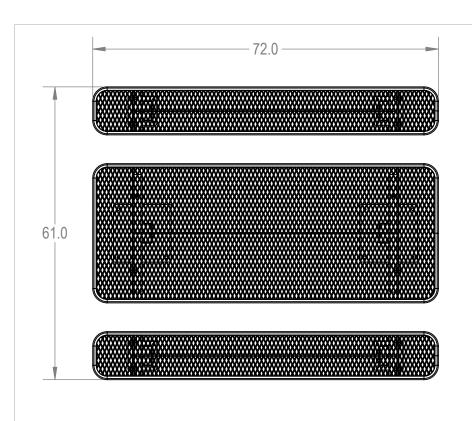

TITLE:

6' Independent Pedestal Table - Surface Mount

**Expanded Metal Version** 

SIZE DWG. NO. **A** TRT06-A-11-000

WEIGHT: SHEET 2 OF 3

REV

4 3 2