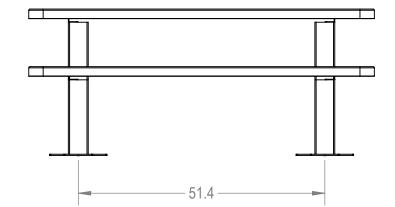

TITLE:

6' Independent Pedestal Table - Surface Mount

**Expanded Metal Version** 

SIZE DWG. NO. **A** TRT06-A-11-000

WEIGHT: SHEET 2 OF 3

REV

4 3 2