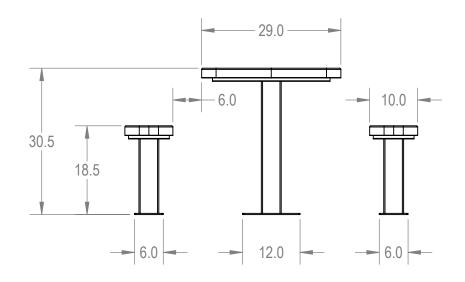

TITLE:

6' Independent Pedestal Table - Surface Mount

**Expanded Metal Version** 

SIZE DWG. NO. **A** TRT06-A-11-000

WEIGHT: SHEET 2 OF 3

REV

4 3 2