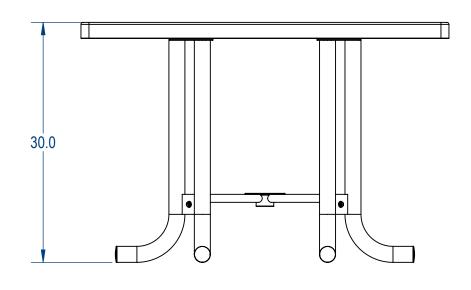

46.0 46.0

|                                         | PROPRIETARY AND CONFIDENTIAL<br>THE INFORMATION CONTAINED IN THIS<br>DRAWING IS THE SOLE PROPERTY OF<br>Aadvantage Panels & Fence, Inc. PO Box<br>1790 Whitney, TX. ANY REPRODUCTION<br>IN PART OR AS A WHOLE WITHOUT THE | DRAWN                              | NAME                               | DATE<br>8/1/2017 | AAdvantage Panels & Fence |                        |  | Inc.     |
|-----------------------------------------|---------------------------------------------------------------------------------------------------------------------------------------------------------------------------------------------------------------------------|------------------------------------|------------------------------------|------------------|---------------------------|------------------------|--|----------|
|                                         |                                                                                                                                                                                                                           | SALES APPR.                        |                                    |                  | Patio Square Table        |                        |  |          |
|                                         |                                                                                                                                                                                                                           | CLIENT APPR.                       |                                    |                  |                           |                        |  |          |
| Mig. by Aadvantage Panels & Fence, Inc. |                                                                                                                                                                                                                           | MFG APPR.                          |                                    |                  |                           |                        |  |          |
|                                         |                                                                                                                                                                                                                           | Q.A.<br>Design By -<br>CADWorksPro |                                    |                  | SIZE DWG. NO.             |                        |  | EV.      |
|                                         | WRITTEN PERMISSION OF Aadvantage                                                                                                                                                                                          |                                    | Chicago, IL<br>www.cadworkspro.com |                  | A                         | ST-003<br>WEIGHT: SHEE |  | T 3 OF 3 |
| 5 4                                     | 3                                                                                                                                                                                                                         | 2                                  |                                    |                  |                           | 1                      |  |          |