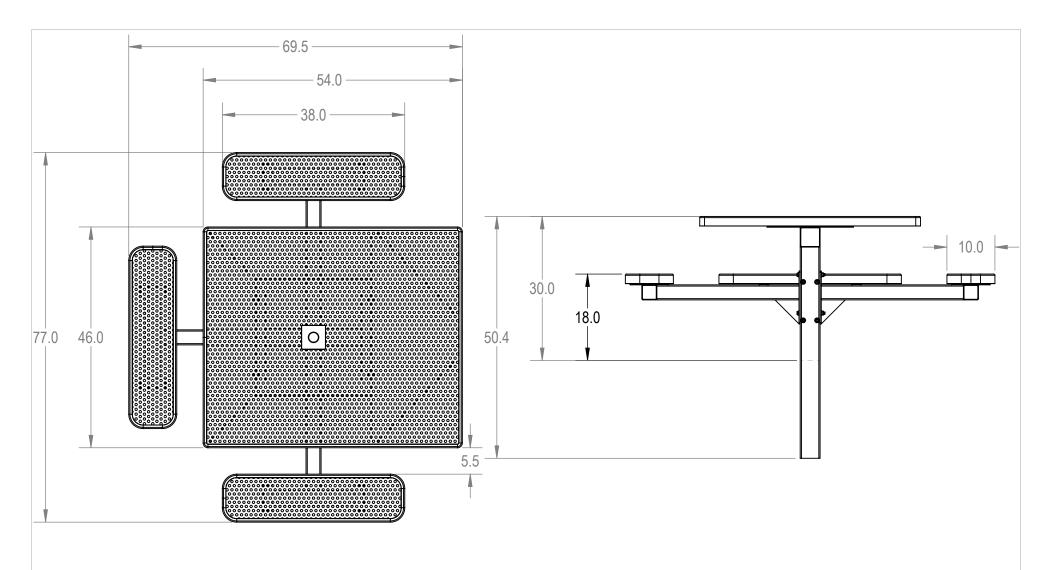

## AAdvantage Panels & Fence, Inc.

TITLE:

46" Square Top Pedestal Table - 3 Seat - Inground

## Perforated Metal Version

SIZE DWG. NO. REV TSQ46-B-14-013

> SHEET 3 OF 3 WEIGHT:

3 2