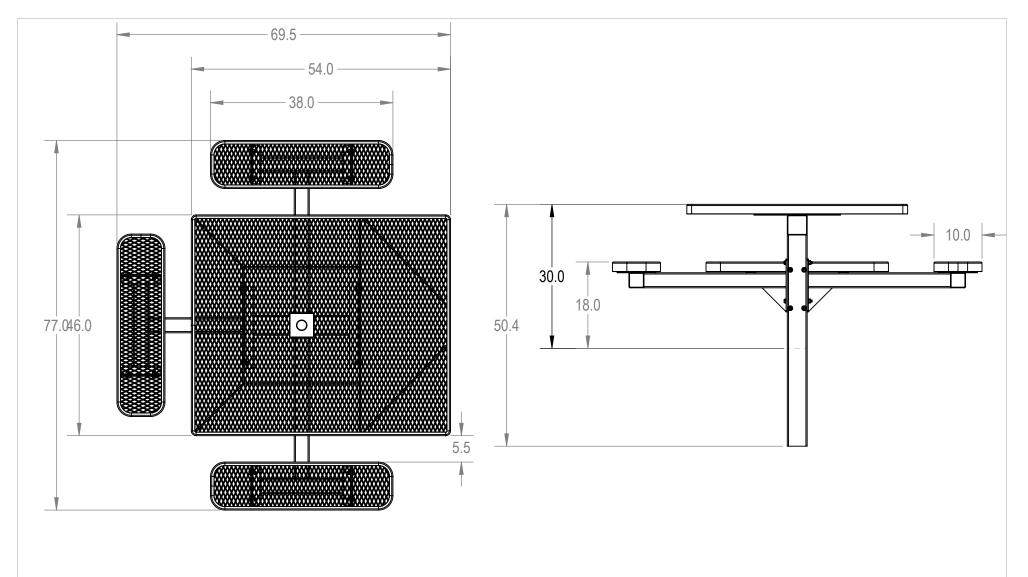

CADWorksPro Chicago, IL

www.cadworkspro.com

| ۸ | ۸۸ | vantago | Danole | & Fence | Inc   |
|---|----|---------|--------|---------|-------|
| А | Αa | vantage | Paneis | & Fence | . inc |

TITLE:

46" Square Top Pedestal Table - 3 Seat - Inground

## **Expanded Metal Version**

SIZE DWG. NO. REV **A** TSQ46-A-14-013

WEIGHT: SHEET 2 OF 3

3