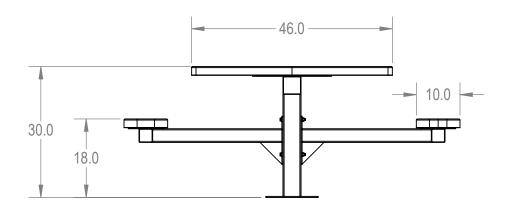

TITLE:

46" Square Top Pedestal Table - 2 Seat - Surface Mount

## Perforated Metal Version

SIZE DWG. NO. REV

A TSQ46-B-17-012

WEIGHT: SHEET 3 OF 3

4 3 2