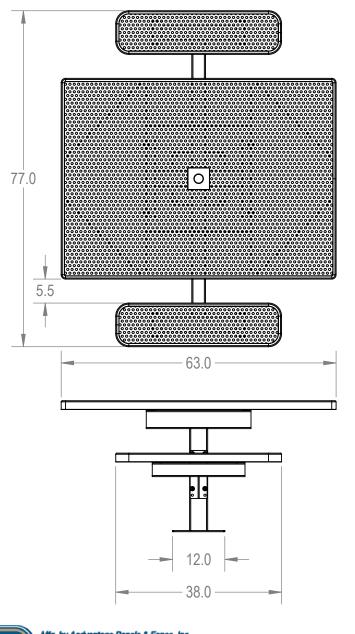

TITLE:

46" Square Top Pedestal Table - 2 Seat - Surface Mount

## Perforated Metal Version

SIZE DWG. NO. REV

A TSQ46-B-17-012

WEIGHT: SHEET 3 OF 3

4 3 2