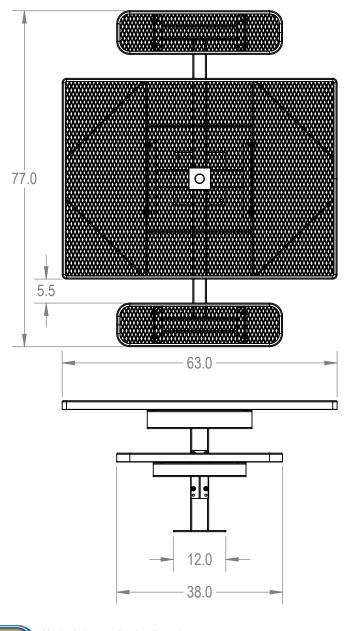

TITLE:

46" Square Top Pedestal Table - 2 Seat - Surface Mount

## **Expanded Metal Version**

SIZE DWG. NO. REV

\*\*A TSQ46-A-17-012

WEIGHT: SHEET 2 OF 3

4 3 2