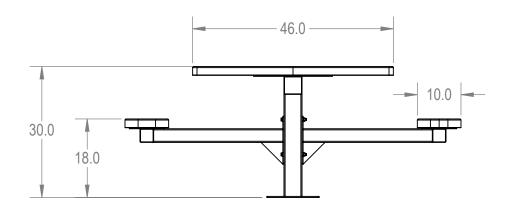

TITLE:

46" Square Top Pedestal Table - 2 Seat - Surface Mount

## **Expanded Metal Version**

SIZE DWG. NO. REV

\*\*A TSQ46-A-17-012

WEIGHT: SHEET 2 OF 3

4 3 2