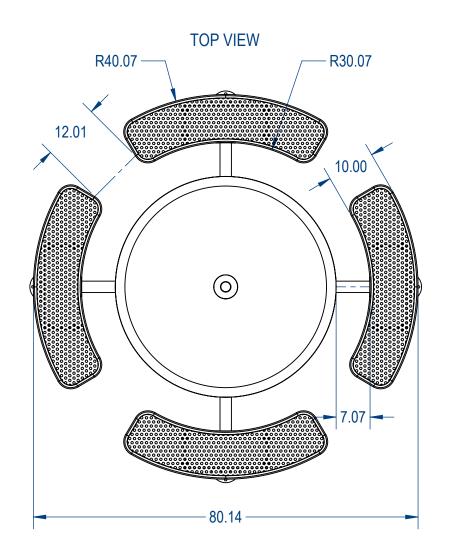

## Nexus Style Round Table Perforated Metal Version

SIZE DWG. NO. REV NSRT4SSMST-003

> SHEET 3 OF 3 WEIGHT:

3