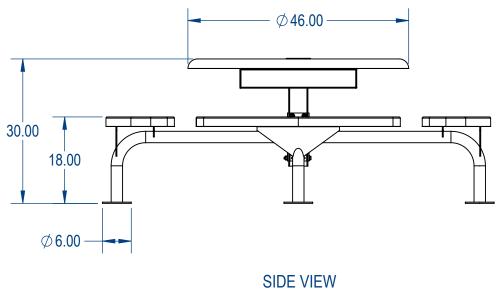

## Nexus Style Round Table Perforated Metal Version

SIZE DWG. NO. REV NSRT4SSMST-003

> SHEET 3 OF 3 WEIGHT:

3