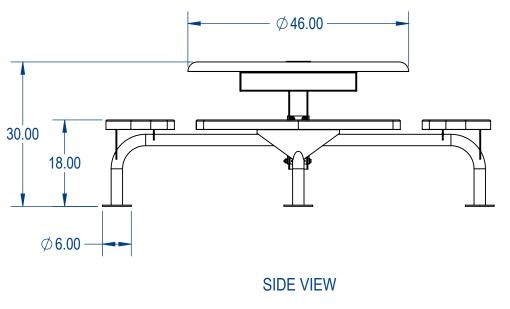

## Nexus Style Round Table **Expanded Metal Version**

SIZE DWG. NO. REV NSRT4SSMST-002

gilm@cadworkspro.com 1147 Brook Forest Ave | Suite 228 | Shorewood, IL 60404

SHEET 2 OF 3 WEIGHT:

3