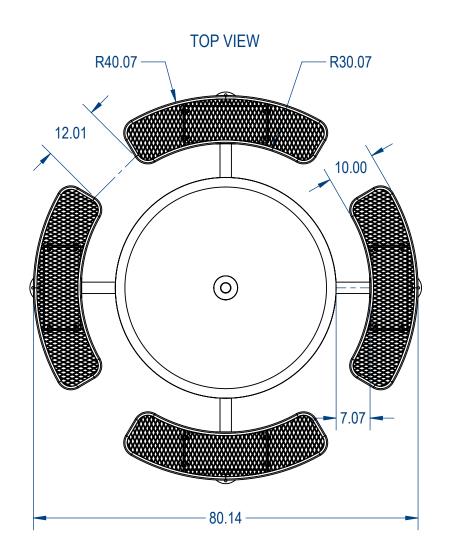

## Nexus Style Round Table **Expanded Metal Version**

SIZE DWG. NO. REV NSRT4SSMST-002

gilm@cadworkspro.com 1147 Brook Forest Ave | Suite 228 | Shorewood, IL 60404

SHEET 2 OF 3 WEIGHT:

3