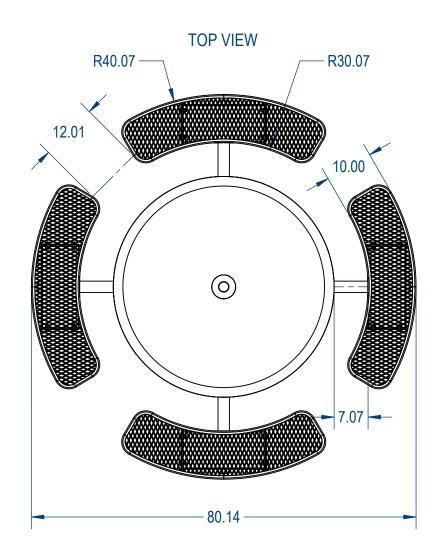

|              | NAME | DATE      | AAdvantage Panels & Fend  | ce Inc    |  |
|--------------|------|-----------|---------------------------|-----------|--|
| DRAWN        | GM   | 5/11/2017 | Andvantage i unelo a i en | JC, 111C. |  |
| SALES APPR.  |      |           | TITLE:                    |           |  |
| CLIENT APPR. |      |           | Nexus Style Round         | Γahle     |  |
| MFG APPR.    |      |           | •                         |           |  |
| Q.A.         |      |           | Expanded Metal Version    |           |  |
| Design By -  |      |           |                           |           |  |
| ,            |      |           | SIZE DWG NO               | RFV       |  |