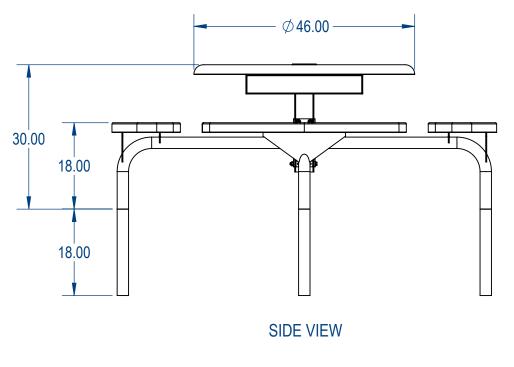

|              | NAME | DATE      | AAdvantage Panels & Fend  | ce Inc    |  |
|--------------|------|-----------|---------------------------|-----------|--|
| DRAWN        | GM   | 5/11/2017 | Andvantage i unelo a i en | JC, 111C. |  |
| SALES APPR.  |      |           | TITLE:                    |           |  |
| CLIENT APPR. |      |           | Nexus Style Round         | Γahle     |  |
| MFG APPR.    |      |           | •                         |           |  |
| Q.A.         |      |           | Expanded Metal Version    |           |  |
| Design By -  |      |           |                           |           |  |
| ,            |      |           | SIZE DWG NO               | RFV       |  |