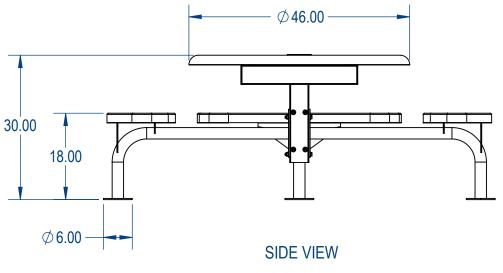

## Nexus Style Round Table Perforated Metal Version

AAdvantage Panels & Fence, Inc.

SIZE DWG. NO. REV NSRT3SSMST-003

WEIGHT:

SHEET 3 OF 3

3