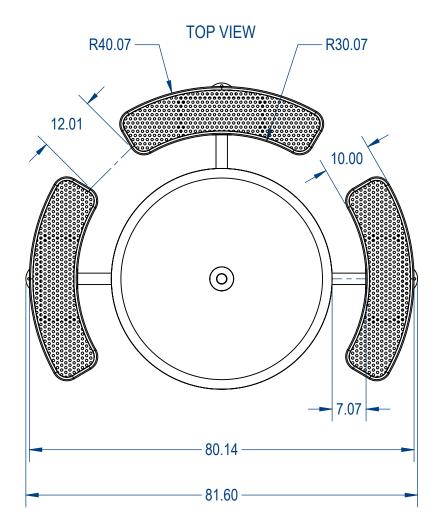

## Nexus Style Round Table Perforated Metal Version

AAdvantage Panels & Fence, Inc.

SIZE DWG. NO. REV NSRT3SSMST-003

WEIGHT:

SHEET 3 OF 3

3