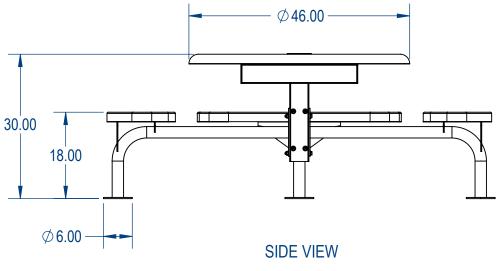

## Nexus Style Round Table **Expanded Metal Version**

SIZE DWG. NO. REV NSRT3SSMST-002

WEIGHT:

SHEET 2 OF 3

3