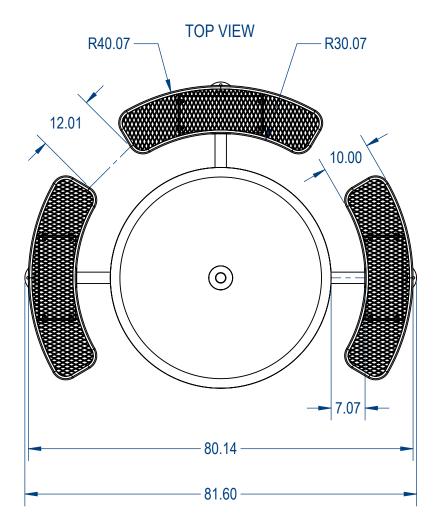

## Nexus Style Round Table **Expanded Metal Version**

SIZE DWG. NO. REV NSRT3SSMST-002

WEIGHT:

SHEET 2 OF 3

3