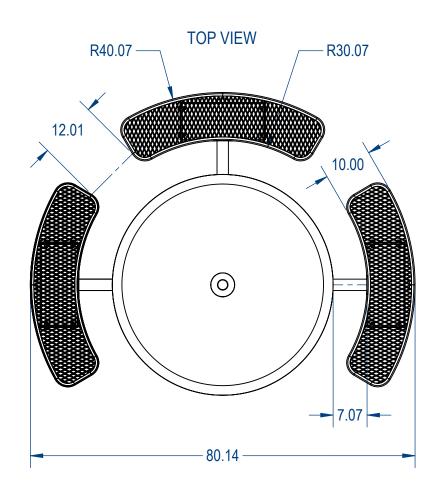

## AAdvantage Panels & Fence, Inc.

TITLE:

Nexus Style Round Table **Expanded Metal Version** 

SIZE DWG. NO.

REV NSRT3SIGST-002

> SHEET 2 OF 3 WEIGHT:

3