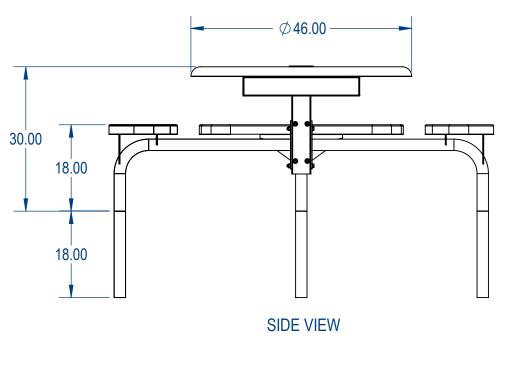

## AAdvantage Panels & Fence, Inc.

TITLE:

Nexus Style Round Table **Expanded Metal Version** 

SIZE DWG. NO.

REV NSRT3SIGST-002

> SHEET 2 OF 3 WEIGHT:

3