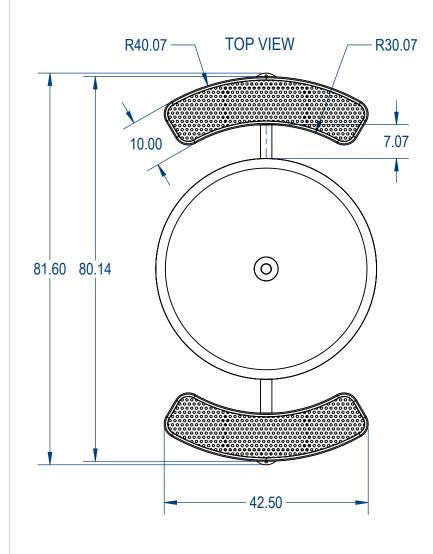

## Nexus Style Round Table Perforated Metal Version REV

CADWorksPro

SIZE DWG. NO. NSRT2SSMST-003

> SHEET 3 OF 3 WEIGHT:

gilm@cadworkspro.com 1147 Brook Forest Ave | Suite 228 | Shorewood, IL 60404

3