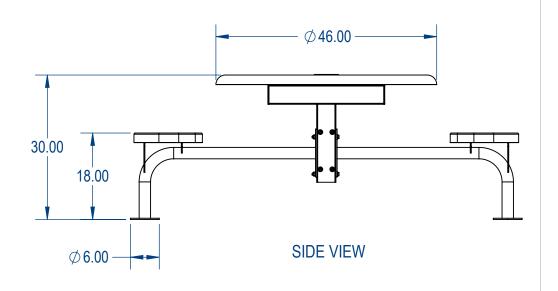

## Nexus Style Round Table Perforated Metal Version REV

CADWorksPro

SIZE DWG. NO. NSRT2SSMST-003

> SHEET 3 OF 3 WEIGHT:

gilm@cadworkspro.com 1147 Brook Forest Ave | Suite 228 | Shorewood, IL 60404

3