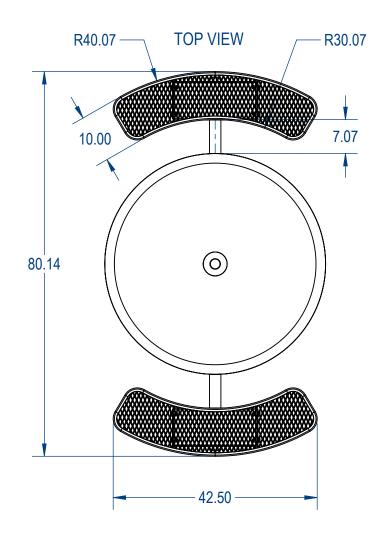

## Nexus Style Round Table Perforated Metal Version

AAdvantage Panels & Fence, Inc.

SIZE DWG. NO. REV NSRT2SIGST-003 SHEET 3 OF 3 WEIGHT:

3