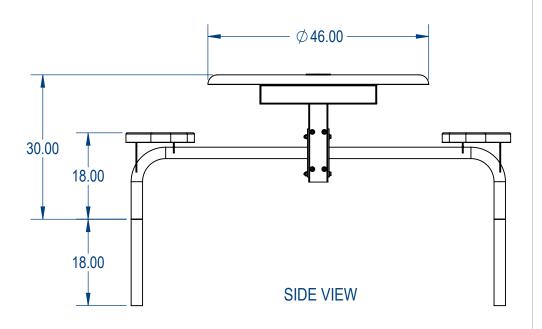

## Nexus Style Round Table Perforated Metal Version

AAdvantage Panels & Fence, Inc.

SIZE DWG. NO. REV NSRT2SIGST-003 SHEET 3 OF 3 WEIGHT:

3