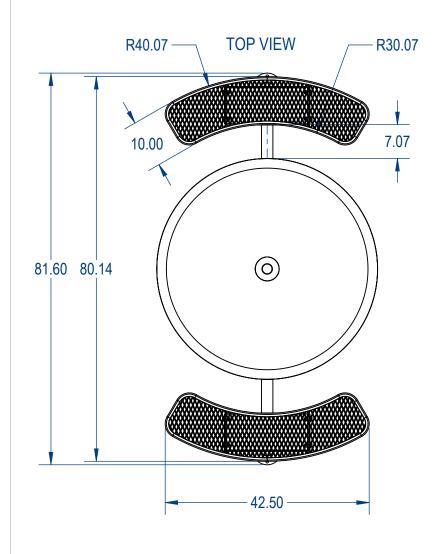

## Nexus Style Round Table **Expanded Metal Version**

SIZE DWG. NO. REV NSRT2SSMST-002

gilm@cadworkspro.com 1147 Brook Forest Ave | Suite 228 | Shorewood, IL 60404

3

WEIGHT:

SHEET 2 OF 3