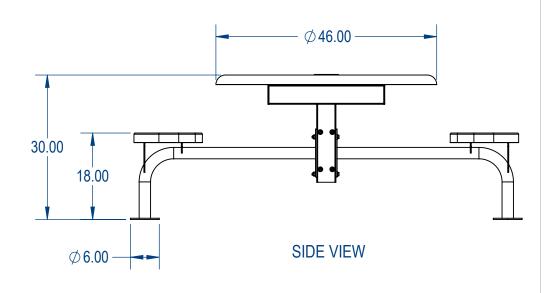

## Nexus Style Round Table **Expanded Metal Version**

SIZE DWG. NO. REV NSRT2SSMST-002

gilm@cadworkspro.com 1147 Brook Forest Ave | Suite 228 | Shorewood, IL 60404

3

WEIGHT:

SHEET 2 OF 3