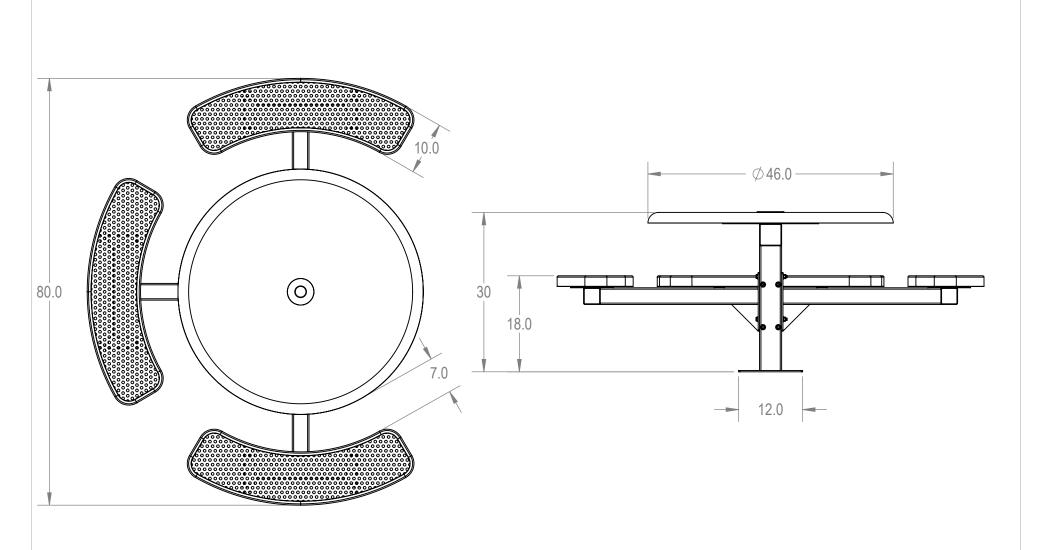

## AAdvantage Panels & Fence, Inc.

TITLE:

46" Solid Top Pedestal Table - 3 Seat - Surface Mount

## Perforated Seat Version

SIZE DWG. NO. REV TRS46-B-15-013

SHEET 3 OF 3 WEIGHT:

3 2