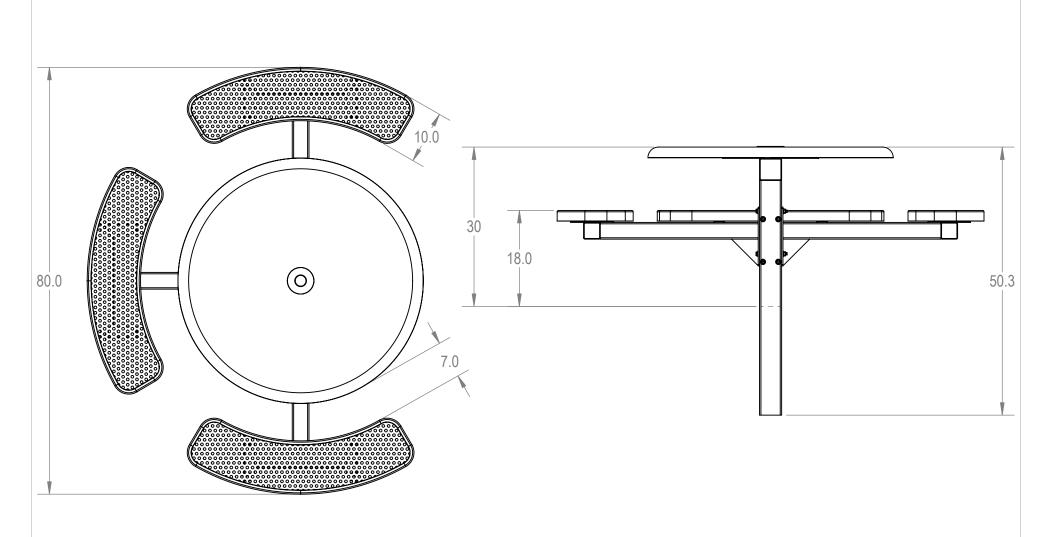

## AAdvantage Panels & Fence, Inc.

TITLE:

46" Solid Top Pedestal Table - 3 Seat - Inground

Perforated Seat Version

SIZE DWG. NO. REV TRS46-B-14-013

> SHEET 3 OF 3 WEIGHT:

3 2