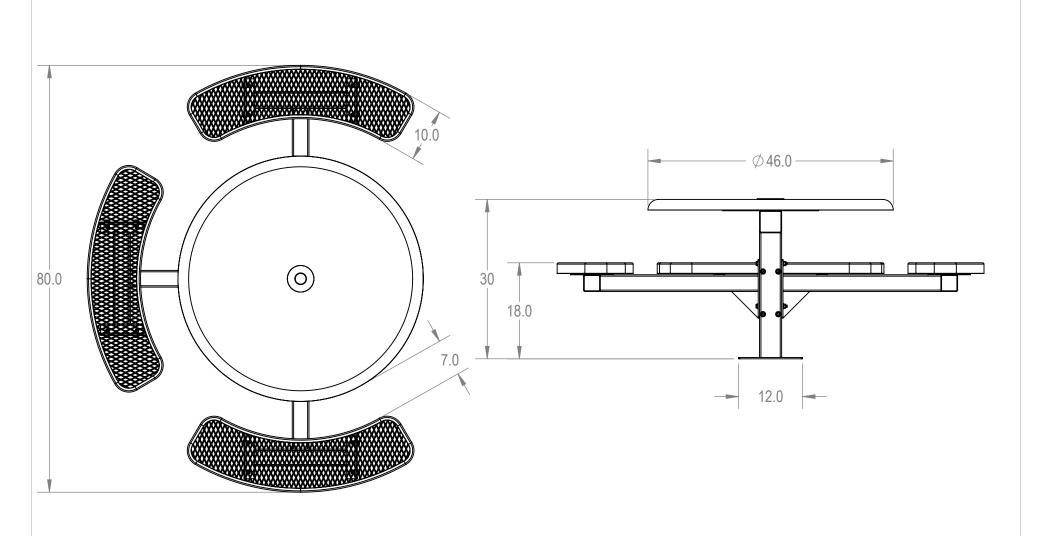

## AAdvantage Panels & Fence, Inc.

TITLE:

46" Solid Top Pedestal Table - 3 Seat - Surface Mount

**Expanded Seat Version** 

SIZE DWG. NO. REV TRS46-A-15-013

> SHEET 2 OF 3 WEIGHT:

3