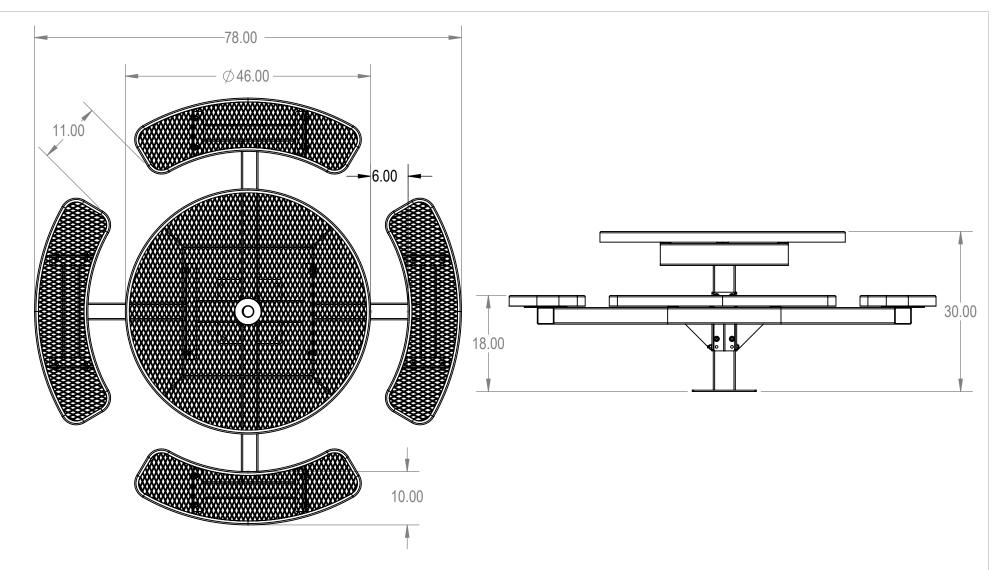

## AAdvantage Panels & Fence, Inc.

TITLE:

46" Round Top Pedestal Table - Surface Mount

**Expanded Metal Version** 

SIZE DWG. NO. REV TRD46-A-13-000 WEIGHT: SHEET 2 OF 3

3