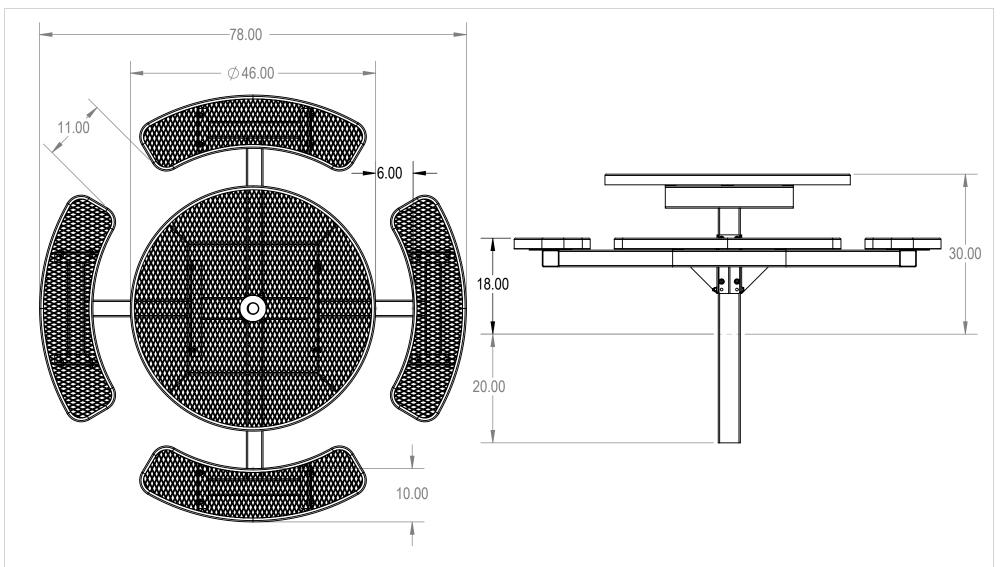

TITLE:

46" Round Top Pedestal Table - Inground

**Expanded Metal Version** 

SIZE DWG. NO. REV **A** TRD46-A-12-000

WEIGHT: SHEET 2 OF 3

3